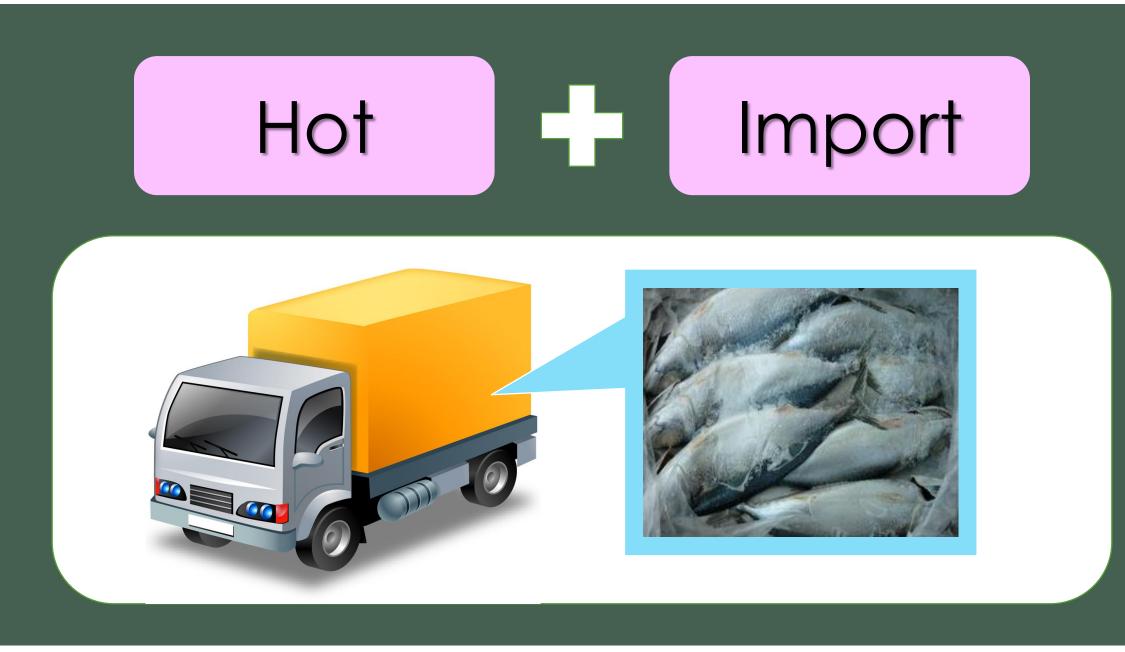

on Thai culture



### AEON in Japan

337,000m<sup>2</sup>
3 floors
706 shops





# What is AEON Project

# Comparison Consideration

Thai culture

### Questionnaire

This is the survey by the Japanese university students. We're going to use the result of this survey in our presentation. There're 8 questions. Please cooperate with us. 問1 Do you have any points when you buy fish?\*\* 須 ⊙freshness Oprice ○variety Oother 間2 Which is the suitable limit of eating raw fish?\* 必須 ⊖a day

●2-3 days ●4-5 days ●more t kind of fish and shelfish is the most

→ 過去の回答から選ぶ:

あるいは:

How often do you eat salmon?\*\*

○a week○half of a month○a month

O2-3 monthes





### CUTTING WAY

### Carrying way

### Easy to cut



# What is the way of cooked fish which you eat well?

Similar to Japan





13

3

Q









## Easy!!

### ARRANGING WAY



Save the effort

Big fish

### Freshness

# Do you have any points when you buy fish?



### Points of freshness





### VARIETY

Lots of Big fish





### Thailand has a lot of big fish



### Mackerel

Tilapia

Salmon

### Big cutting





### Meal







# What is **AEON Project** Comparison A Consideration

Culture

### A lot of salmon







### Japanese restaurant

### Recognition of freshness



### When buying fish



### Freshness $\leq$ cleanness

Thai

#### Japan

### Freshness ≧ cleanness

### Meal

## Separate

### Meal

# Sharing

All and a