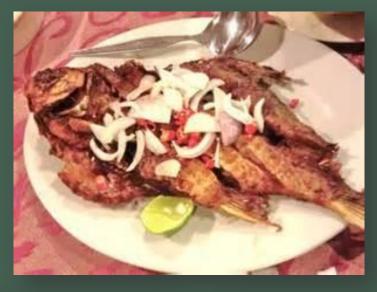

re're 8 questions. Please cooperate with us. 問1 Do you have any points when you buy fish?\*\* 須 ⊙freshness Oprice ○variety Oother 間2 Which is the suitable limit of eating raw fish?\* 必須 ⊖a day

●2-3 days ●4-5 days ●more t kind of fish and shelfish is the most

→ 過去の回答から選ぶ:

あるいは:

How often do you eat salmon?\*\*

○a week○half of a month○a month

O2-3 monthes





### CUTTING WAY

### Carrying way

### Easy to cut



# What is the way of cooked fish which you eat well?

Similar to Japan





13

3

Q









## Easy!!

### ARRANGING WAY



Save the effort

Big fish

### Freshness

# Do you have any points when you buy fish?



### Points of freshness





### VARIETY

Lots of Big fish





### Thailand has a lot of big fish



### Mackerel

Tilapia

Salmon

### Big cutting





### Meal







# What is **AEON Project** Comparison A Consideration

Culture

### A lot of salmon







### Japanese restaurant

### Recognition of freshness



### When buying fish



### Freshness $\leq$ cleanness

Thai

#### Japan

### Freshness ≧ cleanness

### Meal

## Separate

### Meal

# Sharing

All and a