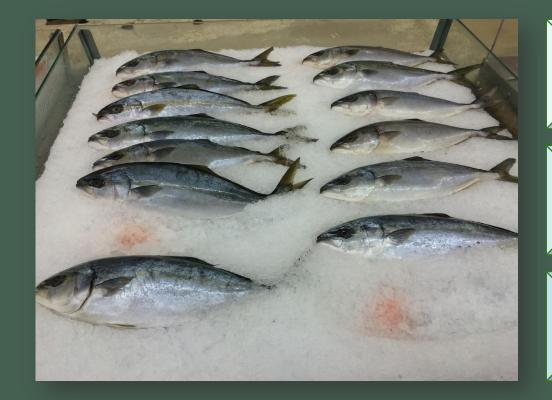

337,000m<sup>2</sup>
3 floors
706 shops





# What is AEON Project

# Comparison Consideration

Thai culture

### Questionnaire

This is the survey by the Japanese university students. We're going to use the result of this survey in our presentation. There're 8 questions. Please cooperate with us. 問1 Do you have any points when you buy fish?\*\* 須 ⊙freshness Oprice ○variety Oother 間2 Which is the suitable limit of eating raw fish?\* 必須 ⊖a day

●2-3 days ●4-5 days ●more t kind of fish and shelfish is the most

→ 過去の回答から選ぶ:

あるいは:

How often do you eat salmon?\*\*

○a week○half of a month○a month

O2-3 monthes





### CUTTING WAY

### Carrying way

### Easy to cut



# What is the way of cooked fish which you eat well?

Similar to Japan





13

3

Q









## Easy!!

### ARRANGING WAY



Save the effort

Big fish

### Freshness

# Do you have any points when you buy fish?



### Points of freshness





### VARIETY

Lots of Big fish





### Thailand has a lot of big fish



### Mackerel

Tilapia

Salmon

### Big cutting





### Meal







# What is **AEON Project** Comparison A Consideration

Culture

### A lot of salmon







### Japanese restaurant

### Recognition of freshness



### When buying fish



### Freshness $\leq$ cleanness

Thai

#### Japan

### Freshness ≧ cleanness

### Meal

## Separate

### Meal

# Sharing

All and a