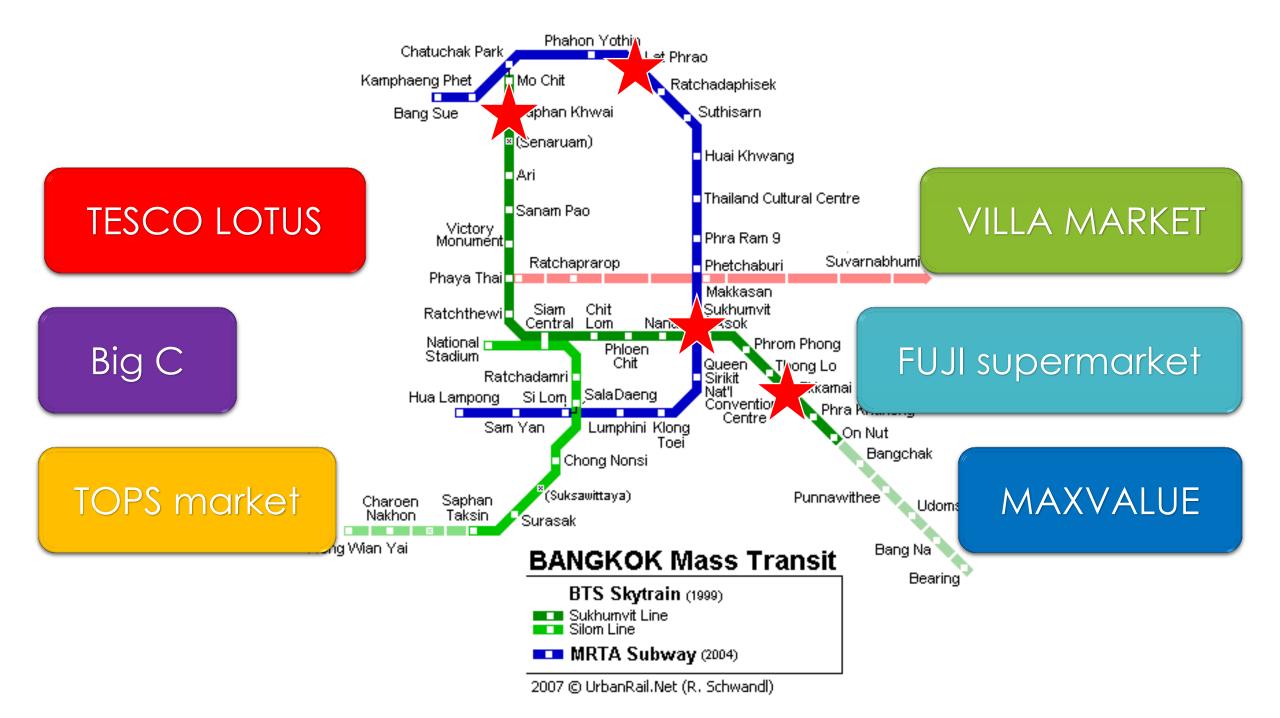

# AEON PROJECT In Thailand

## What is AEON Project

# Consideration

Comparison



### Our objective

#### Researching about the way to sell fish in Thailand

Thai and Japanese culture

#### Presentation in Japan

# What is AEON Project Comparison Consideration Thai culture



### AEON in Japan

337,000m<sup>2</sup>
3 floors
706 shops





# What is AEON Project

# Comparison Consideration

Thai culture

### Questionnaire

This is the survey by the Japanese university students. We're going to use the result of this survey in our presentation. There're 8 questions. Please cooperate with us. 問1 Do you have any points when you buy fish?\*\* 須 ⊙freshness Oprice ○variety Oother 間2 Which is the suitable limit of eating raw fish?\* 必須 ⊖a day

●2-3 days ●4-5 days ●more t kind of fish and shelfish is the most

→ 過去の回答から選ぶ:

あるいは:

How often do you eat salmon?\*\*

○a week○half of a month○a month

O2-3 monthes





### CUTTING WAY

### Carrying way

### Easy to cut



# What is the way of cooked fish which you eat well?

Similar to Japan





13

3

Q









## Easy!!

### ARRANGING WAY



Save the effort

Big fish

### Freshnes