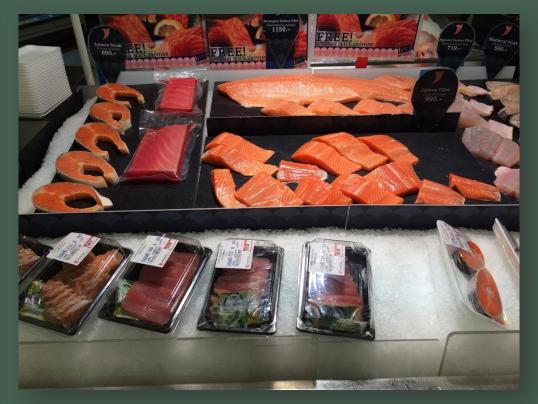

### VARIETY

Lots of Big fish

### Thailand has a lot of big fish

### Mackerel

Tilapia

Salmon

### Big cutting