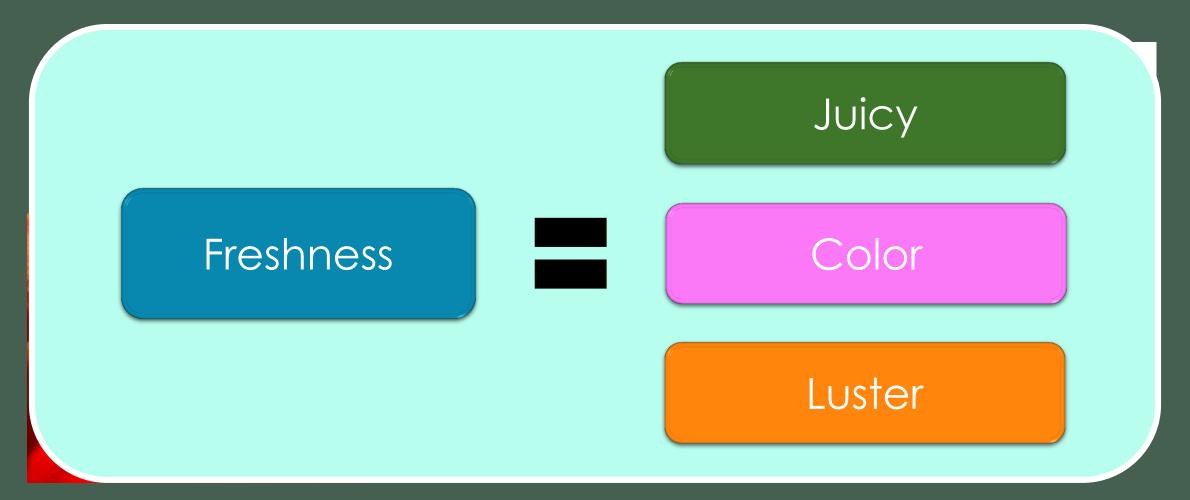

uestionnaire

This is the survey by the Japanese university students. We're going to use the result of this survey in our presentation. There're 8 questions. Please cooperate with us. 問1 Do you have any points when you buy fish?\*\* 須 ⊙freshness Oprice ○variety Oother 間2 Which is the suitable limit of eating raw fish?\* 必須 ⊖a day

●2-3 days ●4-5 days ●more t kind of fish and shelfish is the most

→ 過去の回答から選ぶ:

あるいは:

How often do you eat salmon?\*\*

○a week○half of a month○a month

O2-3 monthes





### CUTTING WAY

### Carrying way

### Easy to cut



# What is the way of cooked fish which you eat well?

Similar to Japan





13

3

Q









## Easy!!

### ARRANGING WAY



Save the effort

Big fish

### Freshness

# Do you have any points when you buy fish?



### Points of freshness





### VARIETY

Lots of Big fish





### Thailand has a lot of big fish



### Mackerel

Tilapia

Salmon

### Big cutting





### Meal







# What is **AEON Project** Comparison A Consideration

Culture

### A lot of salmon







### Japanese restaurant

### Recognition of freshness



### When buying fish



### Freshness $\leq$ cleanness

Thai

#### Japan

### Freshness ≧ cleanness

### Meal

## Separate

### Meal

# Sharing

All and a