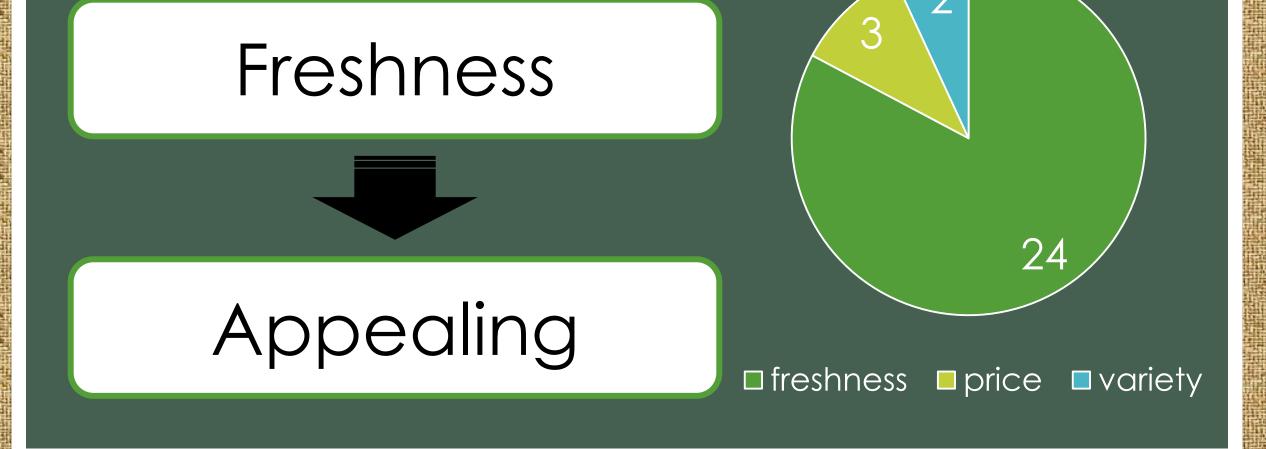

# Do you have any points when you buy fish?

### Questionnaire

This is the survey by the Japanese university students. We're going to use the result of this survey in our presentation. There're 8 questions. Please cooperate with us. 問1 Do you have any points when you buy fish?\*\* 須 ⊙freshness Oprice ○variety Oother 間2 Which is the suitable limit of eating raw fish?\* 必須 ⊖a day