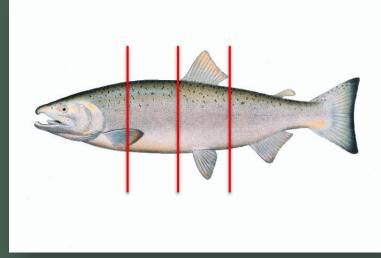

Thai culture



### AEON in Japan

337,000m<sup>2</sup>
3 floors
706 shops





# What is AEON Project

# Comparison Consideration

Thai culture

### Questionnaire

This is the survey by the Japanese university students. We're going to use the result of this survey in our presentation. There're 8 questions. Please cooperate with us. 問1 Do you have any points when you buy fish?\*\* 須 ⊙freshness Oprice ○variety Oother 間2 Which is the suitable limit of eating raw fish?\* 必須 ⊖a day

●2-3 days ●4-5 days ●more t kind of fish and shelfish is the most

→ 過去の回答から選ぶ:

あるいは:

How often do you eat salmon?\*\*

○a week○half of a month○a month

O2-3 monthes





### CUTTING WAY

### Carrying way

### Easy to cut



# What is the way of cooked fish which you eat well?

Similar to Japan





13

3

Q









## Easy!!

### ARRANGING WAY



Save the effort

Big fish

### Freshness

# Do you have any points when you buy fish?



### Points of freshness





### VARIETY

Lots of Big fish





### Thailand has a lot of big fish



### Mackerel

Tilapia

Salmon

### Big cutting





### Meal







# What is **AEON Project** Comparison A Consideration

Culture

### A lot of salmon







### Japanese restaurant

### Recognition of freshness



### When buying fish



### Freshness $\leq$ cleanness

Thai

#### Japan

### Freshness ≧ cleanness

### Meal

## Separate

### Meal

# Sharing

All and a