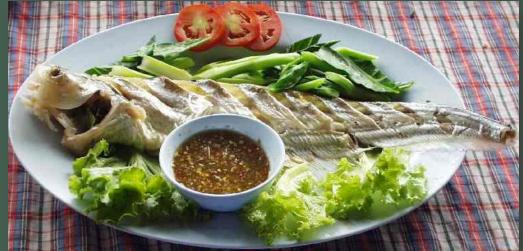

're 8 questions. Please cooperate with us. 問1 Do you have any points when you buy fish?\*\* 須 ⊙freshness Oprice ○variety Oother 間2 Which is the suitable limit of eating raw fish?\* 必須 ⊖a day

●2-3 days ●4-5 days ●more t kind of fish and shelfish is the most

→ 過去の回答から選ぶ:

あるいは:

How often do you eat salmon?\*\*

○a week○half of a month○a month

O2-3 monthes





### CUTTING WAY

### Carrying way

### Easy to cut



# What is the way of cooked fish which you eat well?

Similar to Japan





13

3

Q









## Easy!!

### ARRANGING WAY



Save the effort

Big fish

### Freshness

# Do you have any points when you buy fish?



### Points of freshness





### VARIETY

Lots of Big fish





### Thailand has a lot of big fish



### Mackerel

Tilapia

Salmon

### Big cutting





### Meal







# What is **AEON Project** Comparison A Consideration

Culture

### A lot of salmon







### Japanese restaurant

### Recognition of freshness



### When buying fish



### Freshness $\leq$ cleanness

Thai

#### Japan

### Freshness ≧ cleanness

### Meal

## Separate

### Meal

# Sharing

All and a