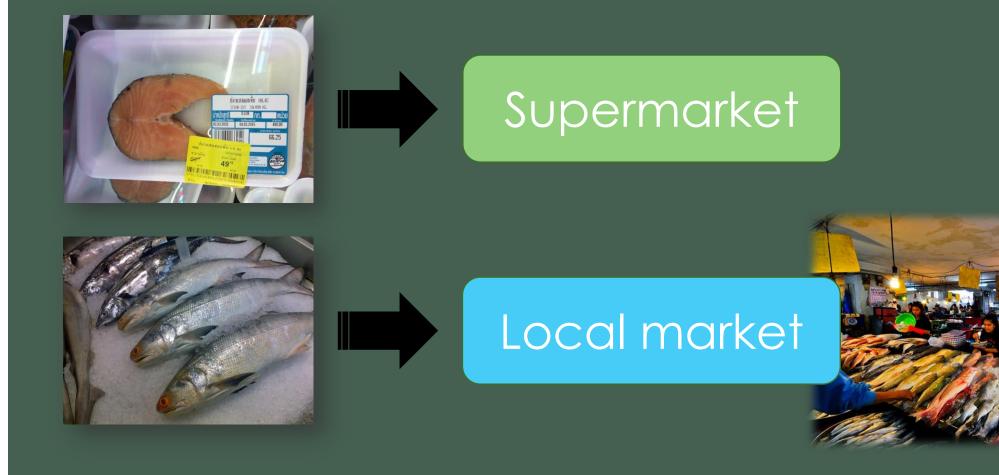

### When buying fish

### Freshness $\leq$ cleanness

Thai

### Freshness ≧ cleanness