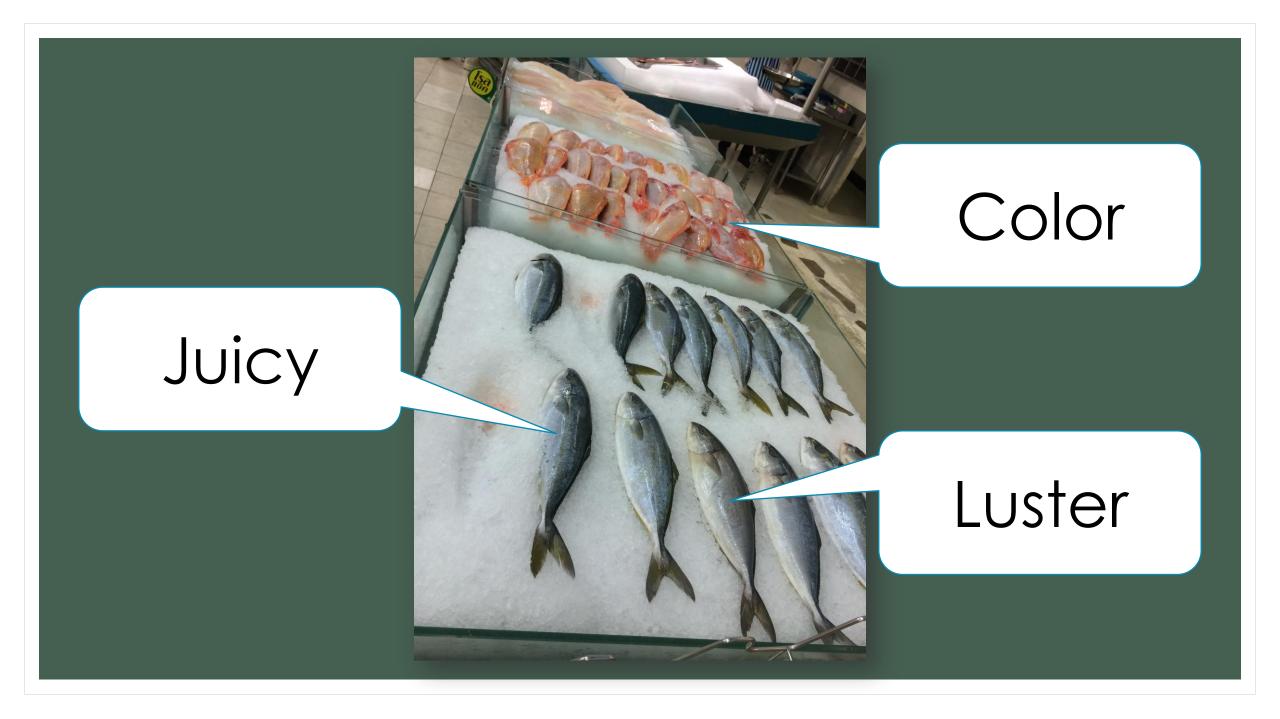

stionnaire

This is the survey by the Japanese university students. We're going to use the result of this survey in our presentation. There're 8 questions. Please cooperate with us. 問1 Do you have any points when you buy fish?\*\* 須 ⊙freshness Oprice ○variety Oother 間2 Which is the suitable limit of eating raw fish?\* 必須 ⊖a day

●2-3 days ●4-5 days ●more t kind of fish and shelfish is the most

→ 過去の回答から選ぶ:

あるいは:

How often do you eat salmon?\*\*

○a week○half of a month○a month

O2-3 monthes





### CUTTING WAY

### Carrying way

### Easy to cut



# What is the way of cooked fish which you eat well?

Similar to Japan





13

3

Q









## Easy!!

### ARRANGING WAY



Save the effort

Big fish

### Freshness

# Do you have any points when you buy fish?



### Points of freshness





### VARIETY

Lots of Big fish





### Thailand has a lot of big fish



### Mackerel

Tilapia

Salmon

### Big cutting





### Meal







# What is **AEON Project** Comparison A Consideration

Culture

### A lot of salmon







### Japanese restaurant

### Recognition of freshness



### When buying fish



### Freshness $\leq$ cleanness

Thai

#### Japan

### Freshness ≧ cleanness

### Meal

## Separate

### Meal

# Sharing

All and a