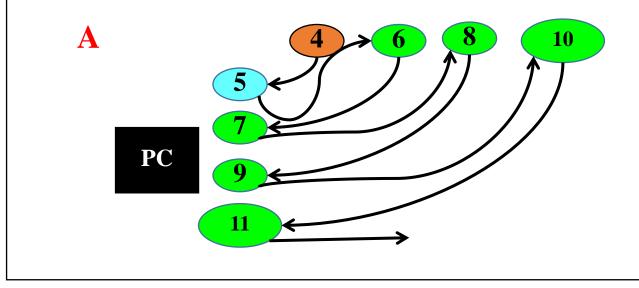

## **Comparison of layout pathways**

| step | Pathway A    | Hand | Auto |
|------|--------------|------|------|
| 4    | Setting CF   |      |      |
| 5    | Auto         |      | 21   |
| 6    | Check WID#1  | 12   |      |
| 7    | Auto         |      | 59   |
| 8    | Check WID#2  | 12   |      |
| 9    | Auto         |      | 92   |
| 10   | Check WID #3 | 13   |      |
|      | Total        | 37   | 172  |

| step | Pathway B    | Hand | Auto |
|------|--------------|------|------|
| 4    | Setting CF   |      |      |
| 5    | Check WID#1  | 6    |      |
| 6    | Auto         |      | 99   |
| 7    | Check WID#2  | 12   |      |
| 8    | Auto         |      | 73   |
| 9    | Check WID #3 | 13   |      |
|      | Total        | 31   | 172  |