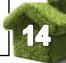

## **Data analysis**

| STD Time    |     | Baratsuki | % Loss     |  |
|-------------|-----|-----------|------------|--|
| Cycle time  | 203 | 17.2      | <b>74%</b> |  |
| CF Change   | 22  | 0.8       | 3%         |  |
| Lot Change  | 352 | 5.2       | 23%        |  |
| Total (sec) | 577 | 23.2      | 100%       |  |

#### Yamazumi chart comparison

#### Yamazumi chart comparison

Actual Takt Time = Necessary loss + Ave. Barasatki + Cycle Time

**SAKDA's impression** 