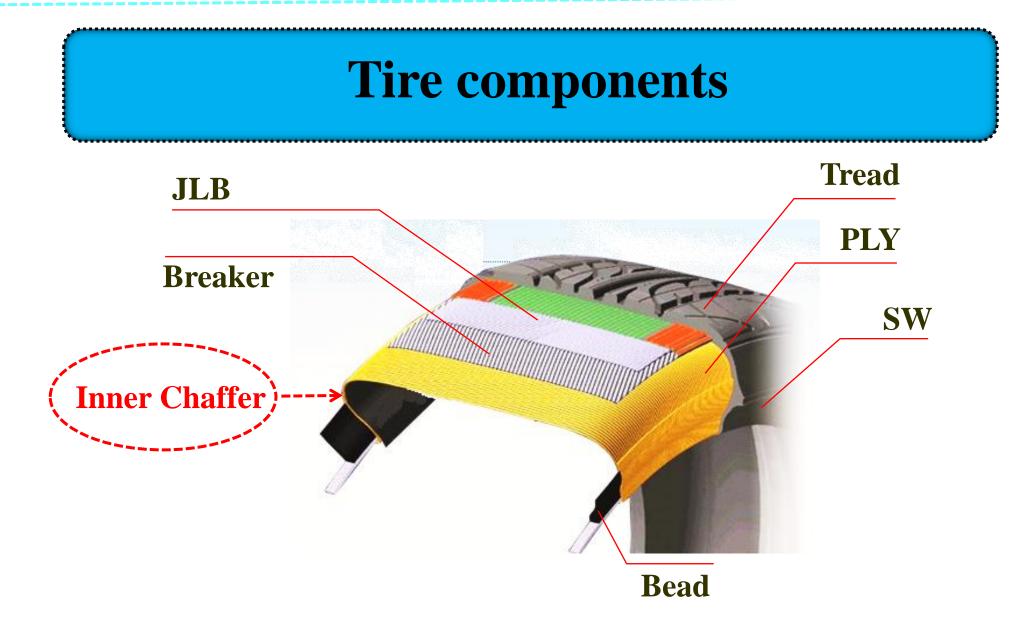

## SUMITOMO RUBBER THAILAND

Presented by



RUBBER THAILAND

TORU KIRA (TUMSAT) SAKDA JAMPASA (CU)



## **Our Safety Motto**























## How to do WOA

### WOA=WORK OBSERVE ACTIVITY







### Yamazumi chart of Inner Chaffer #1







**UNIVERSITY** 



## **Data analysis**

| STD Time    |     | Baratsuki | % Loss     |  |
|-------------|-----|-----------|------------|--|
| Cycle time  | 203 | 17.2      | <b>74%</b> |  |
| CF Change   | 22  | 0.8       | 3%         |  |
| Lot Change  | 352 | 5.2       | 23%        |  |
| Total (sec) | 577 | 23.2      | 100%       |  |

| Bar      | atsuki cycle ( | (sec)    |        |
|----------|----------------|----------|--------|
| 17.0     | Length/reel    | 9.2      |        |
| 17.2 sec | Operation      | 8.0      | KAIZEN |
|          | Total          | 17.2 sec |        |





**Timing is different depending on operators** 





**Starting** : setting Liner **Finish** : S