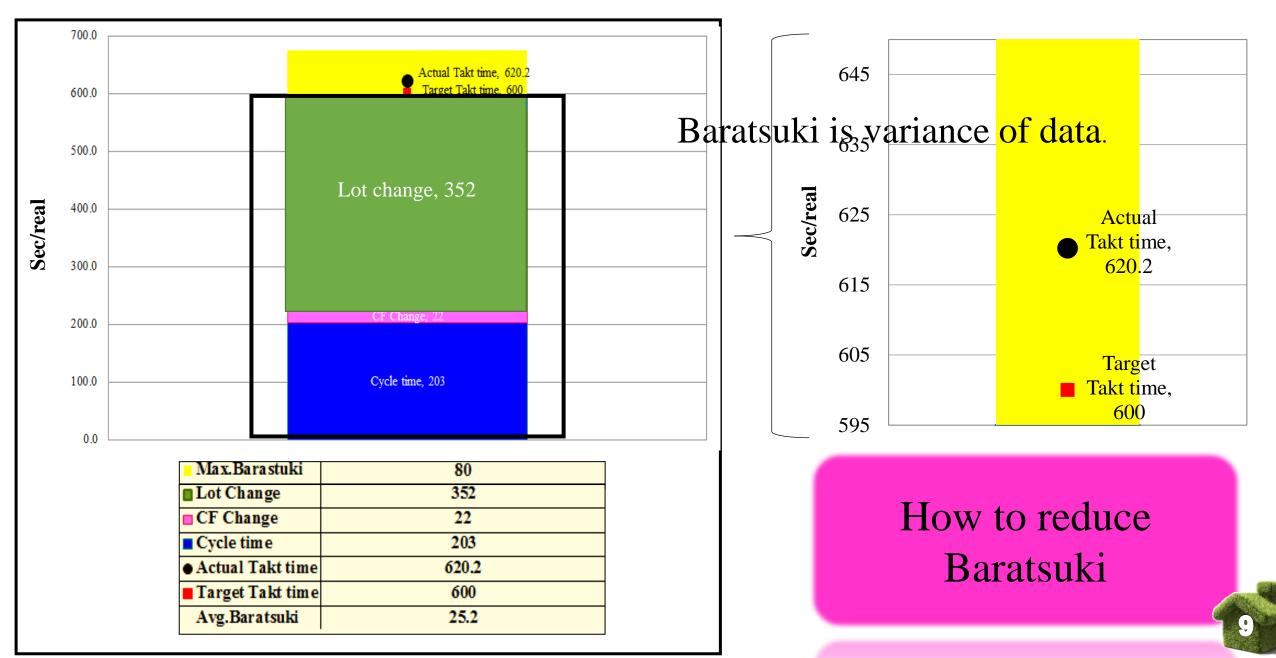

### Yamazumi chart of Inner Chaffer #1

**UNIVERSITY** 

## **Data analysis**

| STD Time    |     | Baratsuki | % Loss     |  |
|-------------|-----|-----------|------------|--|
| Cycle time  | 203 | 17.2      | <b>74%</b> |  |
| CF Change   | 22  | 0.8       | 3%         |  |
| Lot Change  | 352 | 5.2       | 23%        |  |
| Total (sec) | 577 | 23.2      | 100%       |  |

| Bar      | atsuki cycle ( | (sec)    |        |
|----------|----------------|----------|--------|
| 17.0     | Length/reel    | 9.2      |        |
| 17.2 sec | Operation      | 8.0      | KAIZEN |
|          | Total          | 17.2 sec |        |