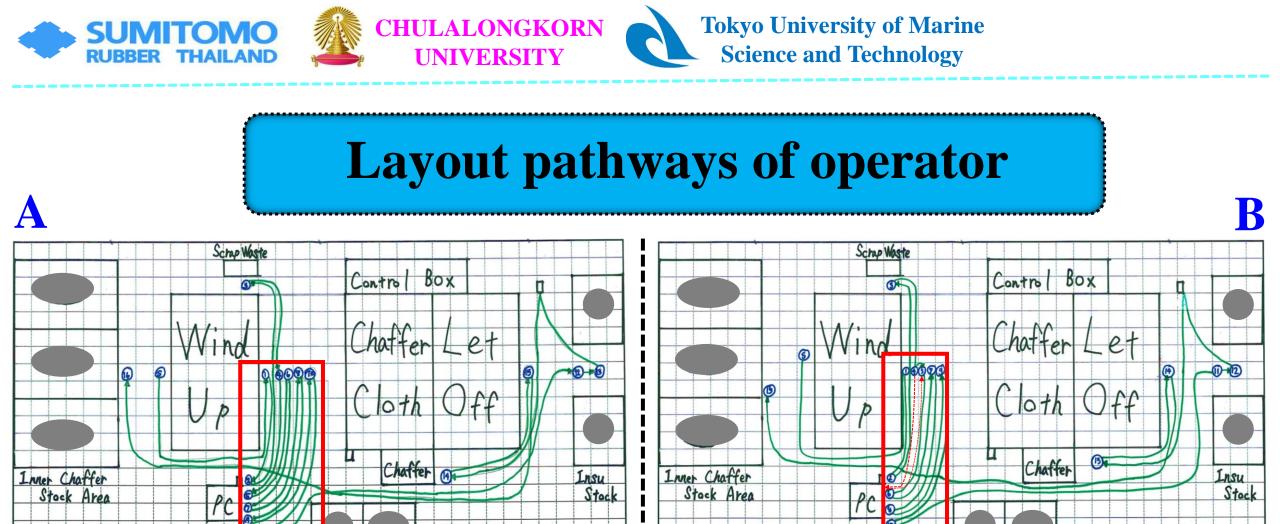

**Timing is different depending on operators** 

**Starting** : setting Liner **Finish** : Stock Mat.

Chaffer Stock

| Quality | Safety | Stock |
|---------|--------|-------|
| •       | +      | •     |

Chaffer Stock

## **Comparison of layout pathways**

| step | Pathway A    | Hand | Auto |
|------|--------------|------|------|
| 4    | Setting CF   |      |      |
| 5    | Auto         |      | 21   |
| 6    | Check WID#1  | 12   |      |
| 7    | Auto         |      | 59   |
| 8    | Check WID#2  | 12   |      |
| 9    | Auto         |      | 92   |
| 10   | Check WID #3 | 13   |      |
|      | Total        | 37   | 172  |

| step | Pathway B    | Hand | Auto |
|------|--------------|------|------|
| 4    | Setting CF   |      |      |
| 5    | Check WID#1  | 6    |      |
| 6    | Auto         |      | 99   |
| 7    | Check WID#2  | 12   |      |
| 8    | Auto         |      | 73   |
| 9    | Check WID #3 | 13   |      |
|      | Total        | 31   | 172  |