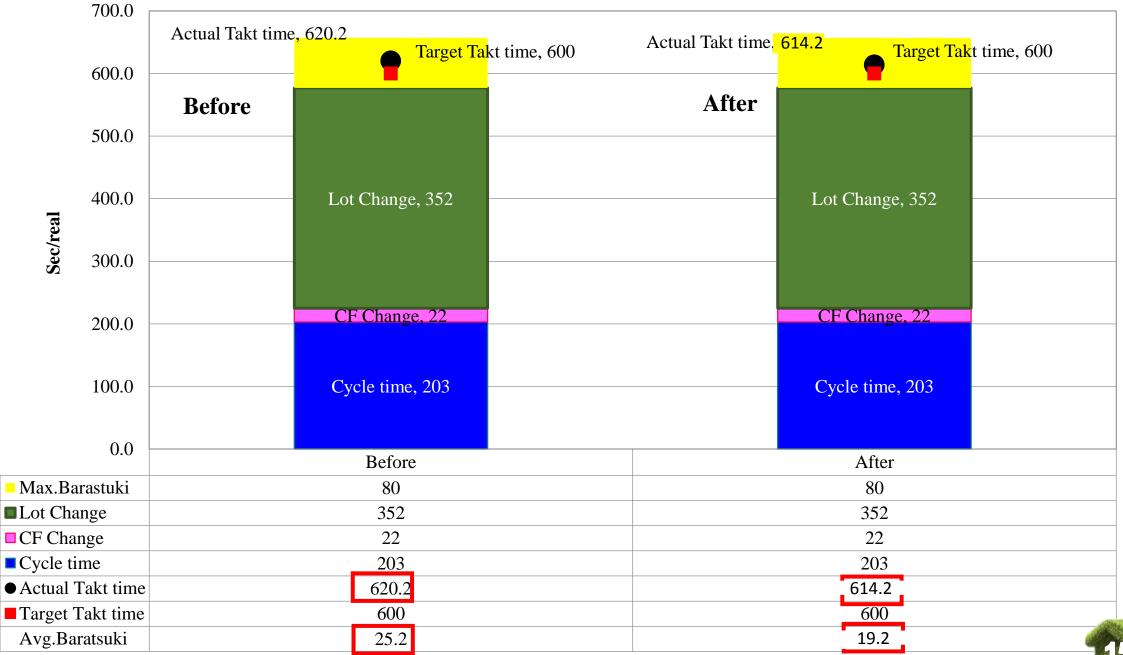

## **Data analysis**

| STD Time    |     | Baratsuki | % Loss     |  |
|-------------|-----|-----------|------------|--|
| Cycle time  | 203 | 17.2      | <b>74%</b> |  |
| CF Change   | 22  | 0.8       | 3%         |  |
| Lot Change  | 352 | 5.2       | 23%        |  |
| Total (sec) | 577 | 23.2      | 100%       |  |

#### Yamazumi chart comparison

#### Yamazumi chart comparison

Actual Takt Time = Necessary loss + Ave. Barasatki + Cycle Time

**SAKDA's impression** 