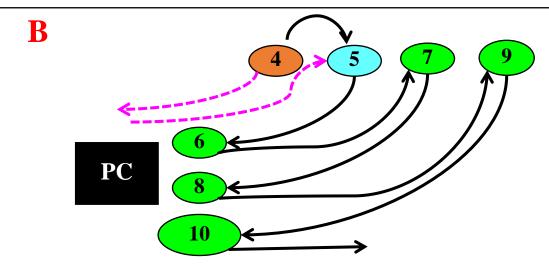

## **Comparison of layout pathways**

| step | Pathway A    | Hand | Auto |
|------|--------------|------|------|
| 4    | Setting CF   |      |      |
| 5    | Auto         |      | 21   |
| 6    | Check WID#1  | 12   |      |
| 7    | Auto         |      | 59   |
| 8    | Check WID#2  | 12   |      |
| 9    | Auto         |      | 92   |
| 10   | Check WID #3 | 13   |      |
|      | Total        | 37   | 172  |

| step | Pathway B    | Hand | Auto |
|------|--------------|------|------|
| 4    | Setting CF   |      |      |
| 5    | Check WID#1  | 6    |      |
| 6    | Auto         |      | 99   |
| 7    | Check WID#2  | 12   |      |
| 8    | Auto         |      | 73   |
| 9    | Check WID #3 | 13   |      |
|      | Total        | 31   | 172  |