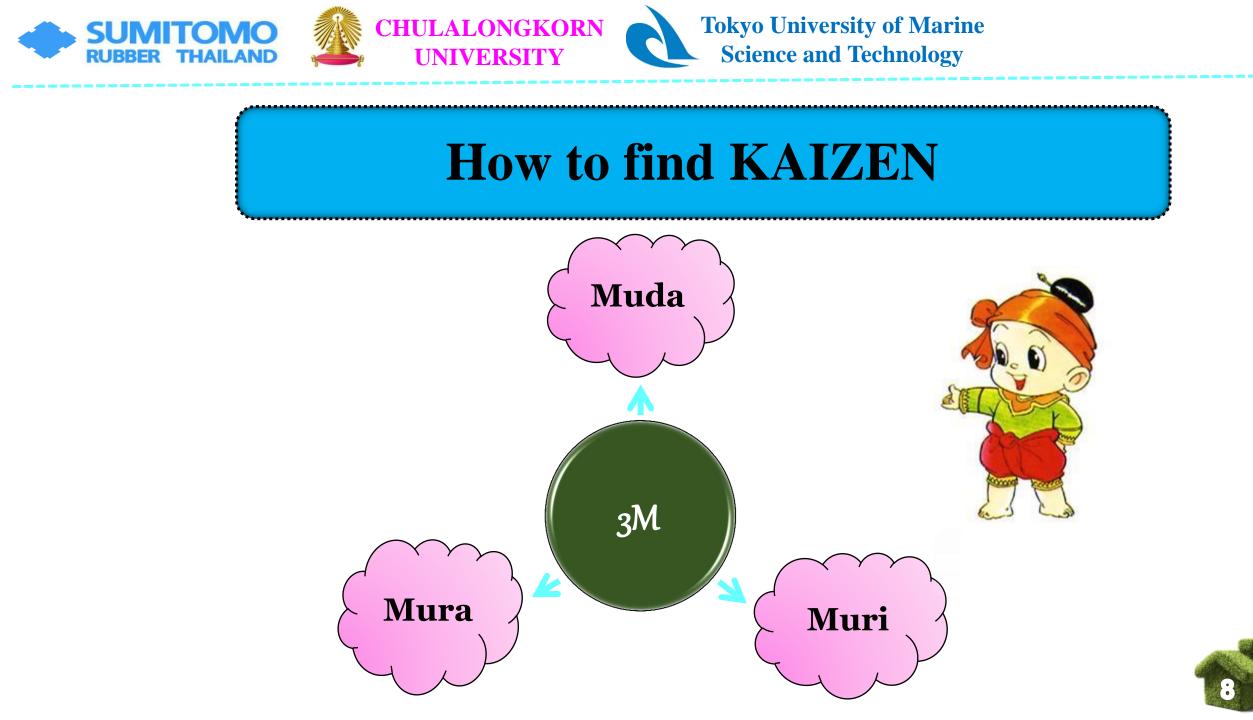

## SUMITOMO RUBBER THAILAND

Presented by



RUBBER THAILAND

TORU KIRA (TUMSAT) SAKDA JAMPASA (CU)



## **Our Safety Motto**























## How to do WOA

### WOA=WORK OBSERVE ACTIVITY







### Yamazumi chart of Inner Chaffer #1







**UNIVERSITY** 



## **Data analysis**

| STD Time    |     | Baratsuki | % Loss     |  |
|-------------|-----|-----------|------------|--|
| Cycle time  | 203 | 17.2      | <b>74%</b> |  |
| CF Change   | 22  | 0.8       | 3%         |  |
| Lot Change  | 352 | 5.2       | 23%        |  |
| Total (sec) | 577 | 23.2      | 100%       |  |

| Bar      | atsuki cycle ( | (sec)    |        |
|----------|----------------|----------|--------|
| 17.0     | Length/reel    | 9.2      |        |
| 17.2 sec | Operation      | 8.0      | KAIZEN |
|          | Total          | 17.2 sec |        |





**Timing is different depending on operators** 





**Starting** : setting Liner **Finish** : Stock Mat.

Chaffer Stock

| Quality | Safety | Stock |
|---