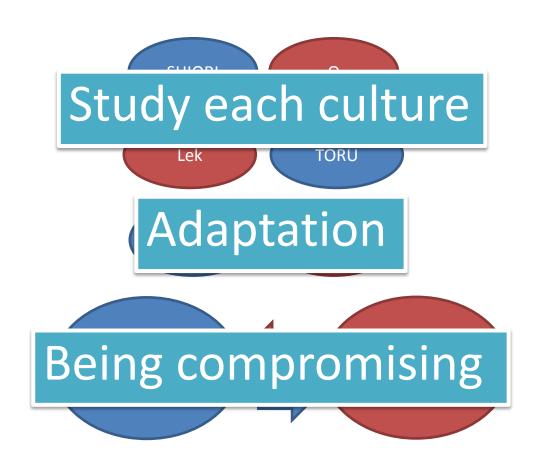

#### 2 Thai culture

#### Most important thing in the factory

Mixing each good point

Cultivating good leader