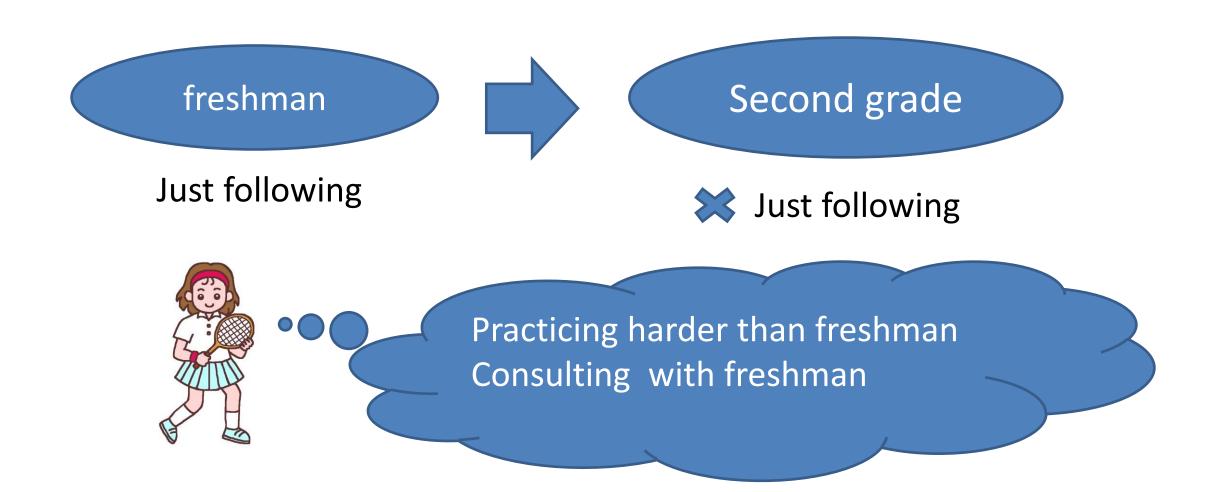

#### Human resources in our team

#### Key person is ... HARUNA **SHIORI** Work hard **TORU** Going to bed late **HARUNA** Didn't make complaint **NATSUKI** Trust and follow her Playing own role