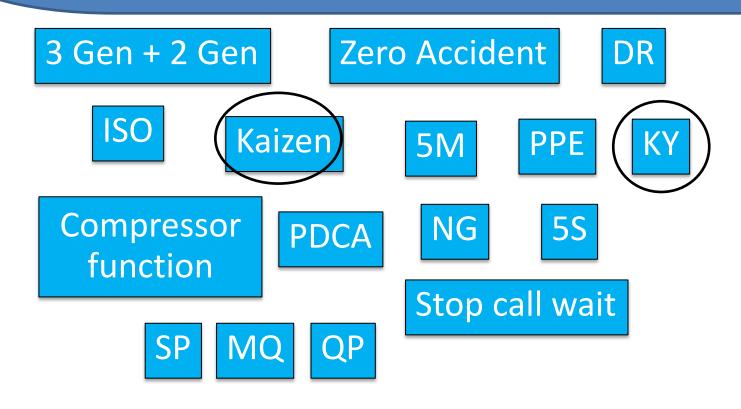

#### Basic Knowledge and Specific vocabularies

My KY skill

#### Kaizen

- 1. Reduce No good products
- 2. Increase the efficiency of work
- 3. Reduce the cost of production