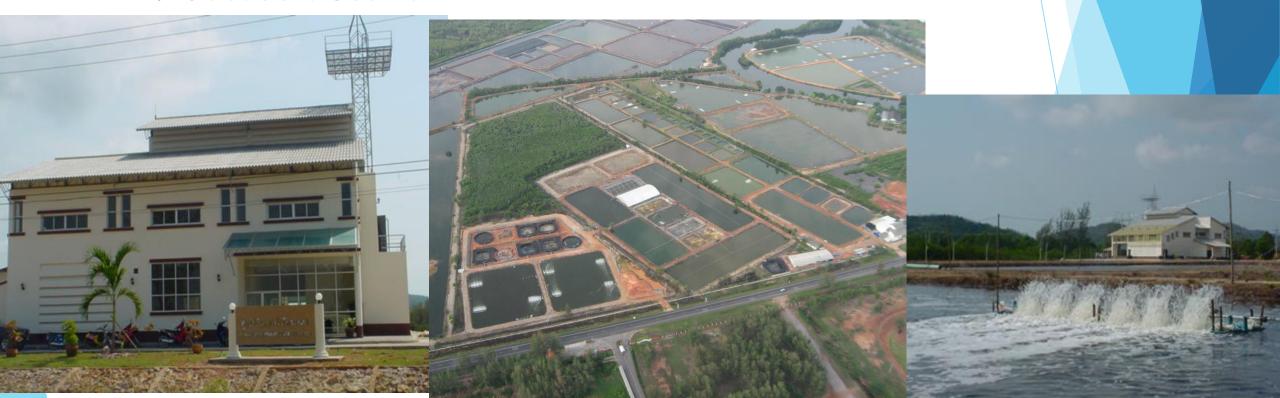

### Marine Technology Research Center (MTRC)

- Indoor: Molecular laboratory, Environmental laboratory, Algae Laboratory, Ornamental zone and Wet lab
- Outdoor: Sea farm

Domesticated Marine Shrimp Broodstock Multiplication Research Project