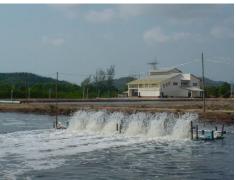

### Marine Technology Research Center (MTRC)

- Indoor: Molecular laboratory, Environmental laboratory, Algae Laboratory, Ornamental zone and Wet lab
- Outdoor: Sea farm

Domesticated Marine Shrimp Broodstock Multiplication Research Project