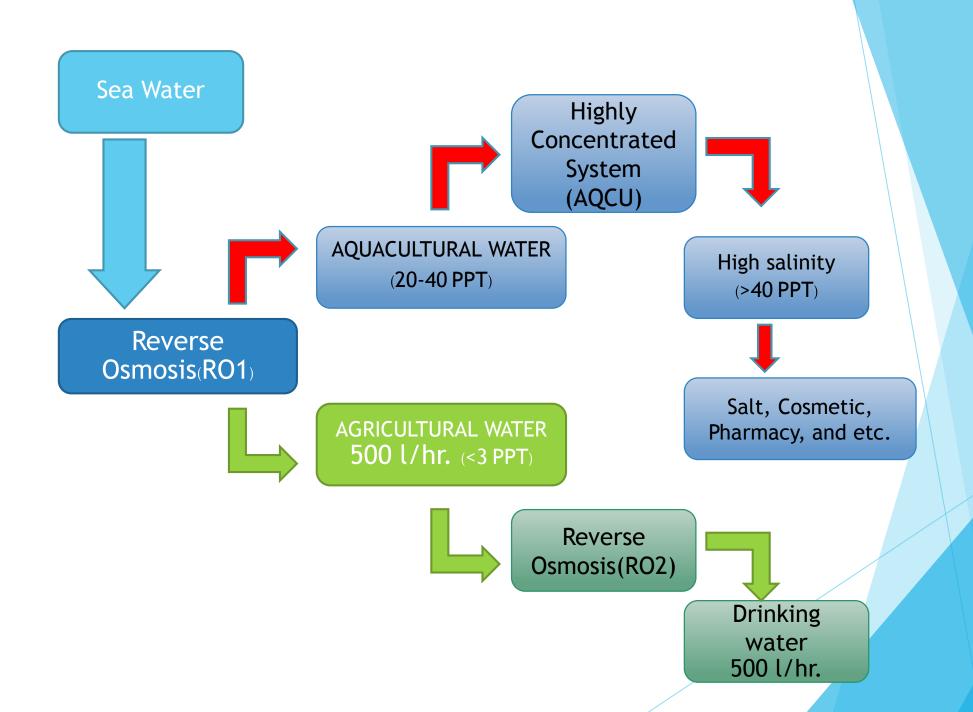

### Marine Technology Research Center (MTRC)

- Indoor: Molecular laboratory, Environmental laboratory, Algae Laboratory, Ornamental zone and Wet lab
- Outdoor: Sea farm

Domesticated Marine Shrimp Broodstock Multiplication Research Project