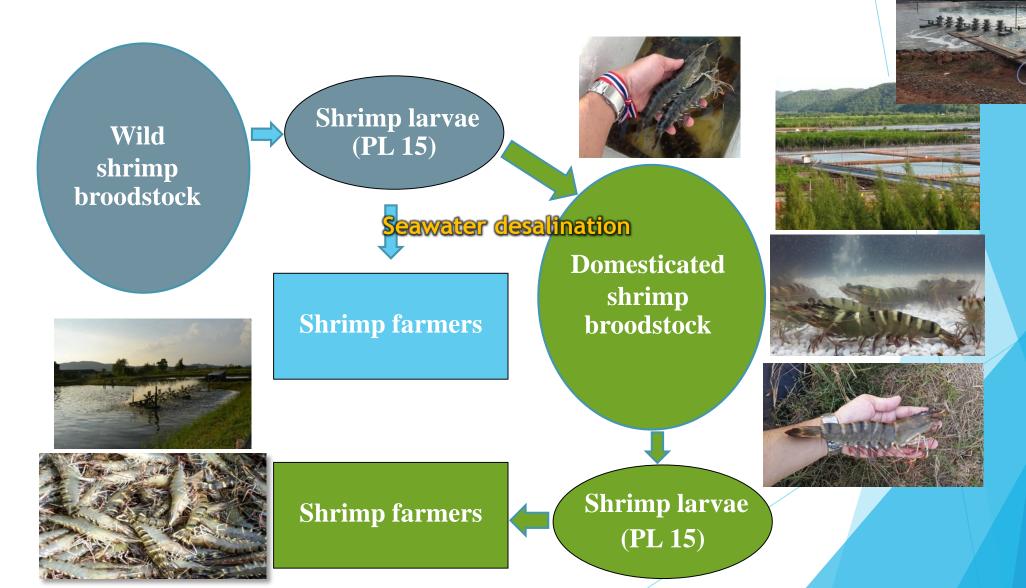

### Marine Technology Research Center (MTRC)

- Indoor: Molecular laboratory, Environmental laboratory, Algae Laboratory, Ornamental zone and Wet lab
- Outdoor: Sea farm

Domesticated Marine Shrimp Broodstock Multiplication Research Project