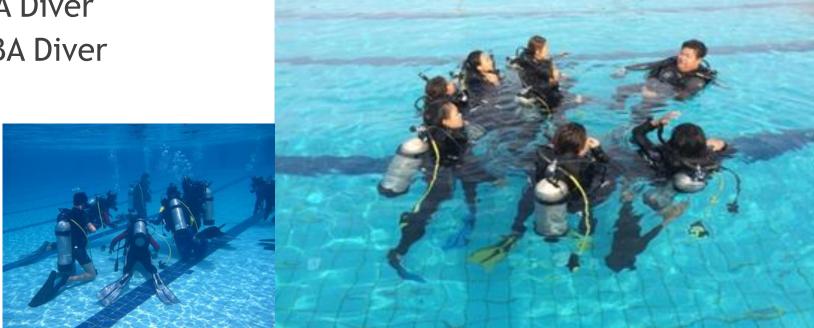

#### FACILITIES & RESEARCH UNITS

- **▶** Underwater Operation Unit
  - Scuba diving for survey, research, and tourism

#### **Courses offered**

- SCUBA Diver
- ► Advance SCUBA Diver
- ► Master of SCUBA Diver
- ► Recue Diver
- ► Dive Master