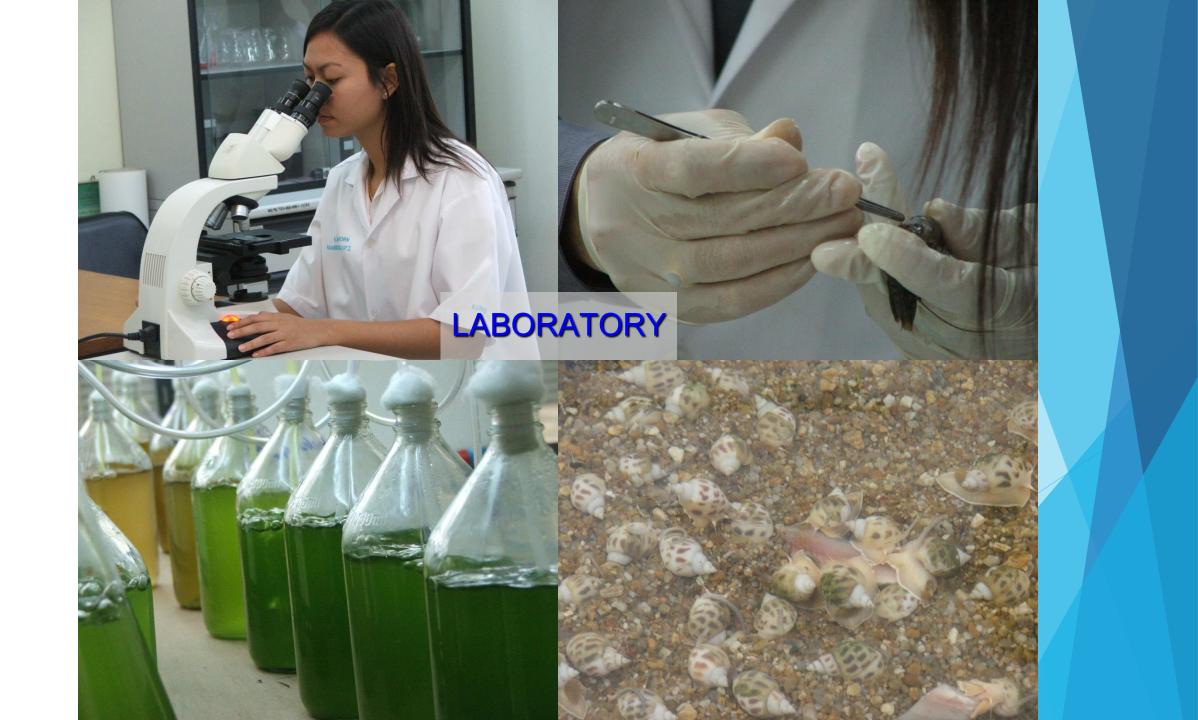

### Marine Technology Research Center (MTRC)

- Indoor: Molecular laboratory, Environmental laboratory, Algae Laboratory, Ornamental zone and Wet lab
- Outdoor: Sea farm

Domesticated Marine Shrimp Broodstock Multiplication Research Project