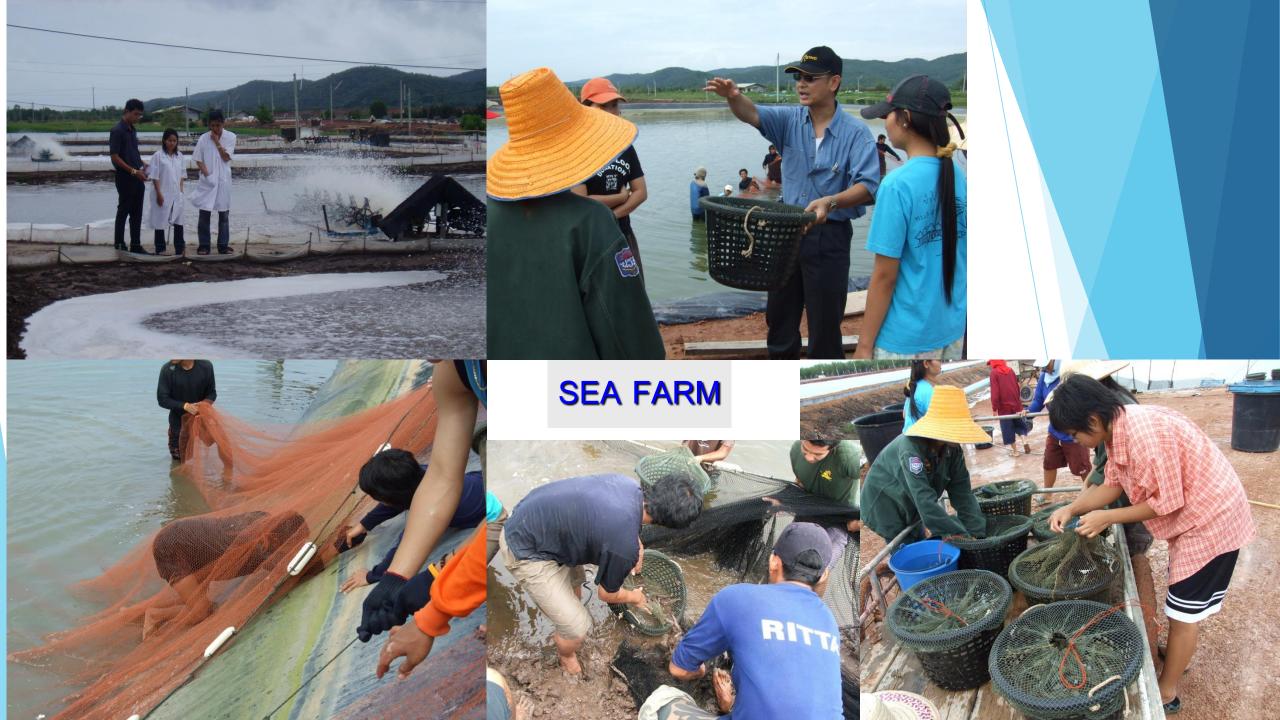

### Marine Technology Research Center (MTRC)

- Indoor: Molecular laboratory, Environmental laboratory, Algae Laboratory, Ornamental zone and Wet lab
- Outdoor: Sea farm

Domesticated Marine Shrimp Broodstock Multiplication Research Project