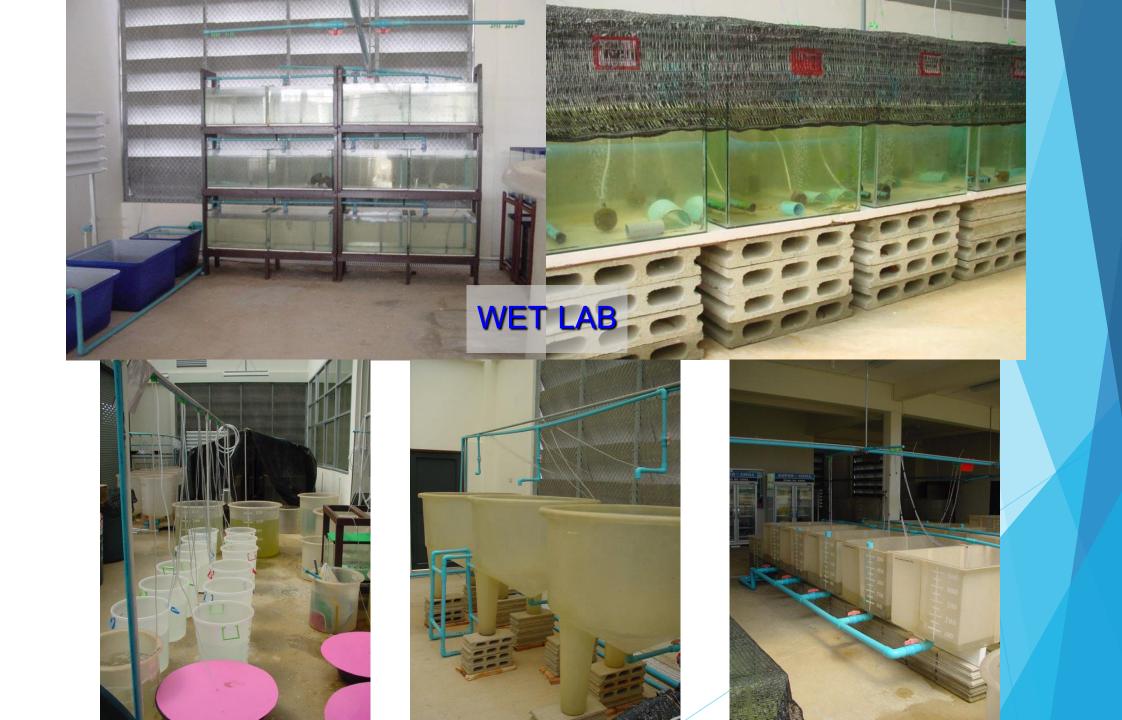

### Marine Technology Research Center (MTRC)

- Indoor: Molecular laboratory, Environmental laboratory, Algae Laboratory, Ornamental zone and Wet lab
- Outdoor: Sea farm

Domesticated Marine Shrimp Broodstock Multiplication Research Project