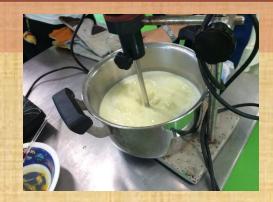

## PROCESS TO MAKE ICE CREAM

Mixing

Homogenization

Pasteurization

Cooling & Aging