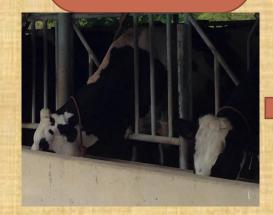

# DAILY FARM

Produce

### WORK

5a.m., 2p.m.

Feeding

Washing

Milking

Using the machine

Massaging