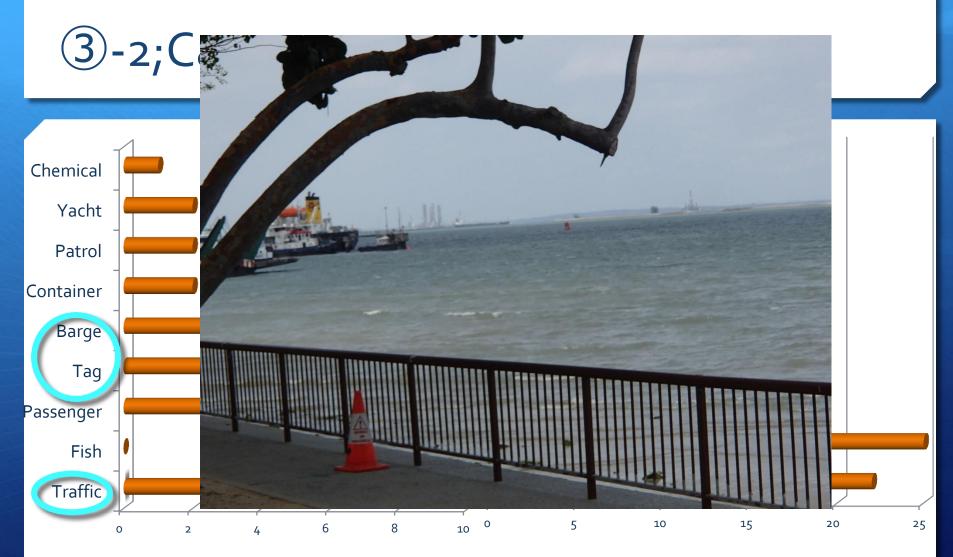

#### ③-2; Category... Many Kinds of Ships

- Fisl
- Yac
- Pas
- · Conta
- Traffic
- Barge Carrier
- Tag Boat

→Construction?