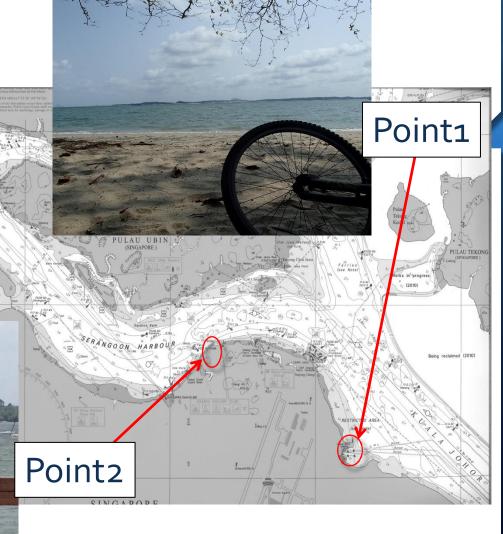

#### Method

→ At Changi Village

→On 26 Feb

→Numbers, category

#### 3-1;Number