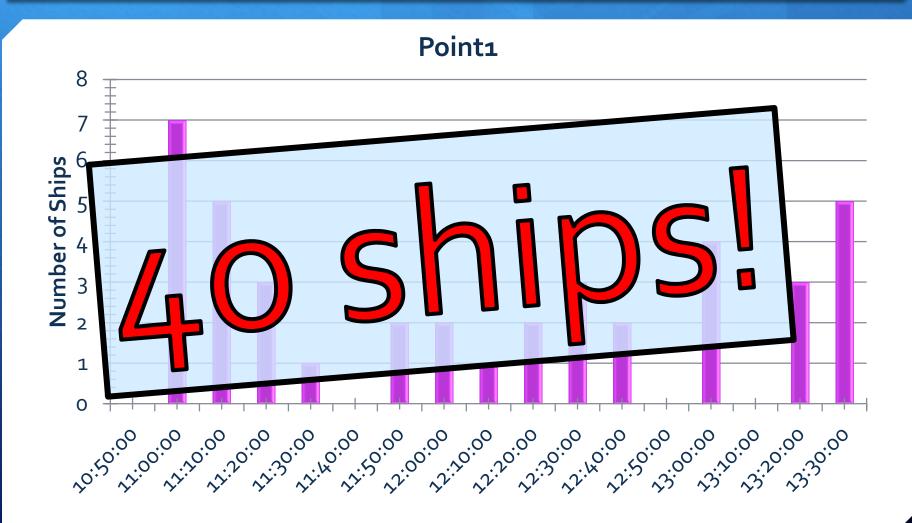

#### **Outline**

- + Introduction
- + Purpose and hypothesis
- + Chart
- + Fieldwork
- + Discussion
- + Conclusion
- + Upcoming challenges

#### Buoy...?

- +To guide ships safe → warn the dangers
- +Red, green, yellow



#### Pulau Ubin...?



#### **Buoys of Ubin**

Where the place has ships, The area needs buoys...!

# Dangerous Points Need Buoys!

#### **Purpose and Hypothesis**

Propose more demands of buoys!

Are there ships?

Is there any dangerous places?

- 1 Depth
- **2**Obstacles
- 3 Traffic of ships... 3-1; Number 3-2; Category

## From Chart

#### 1 Depth



#### Obstacles



### From Fieldwork

#### Method

→ At Changi Village

→On 26 Feb





→Numbers, category

#### 3-1;Number



#### 3-1;Number



#### ③-2; Category... Many Kinds of Ships

- Fisl
- Yac
- Pas
- · Conta
- Traffic
- Barge Carrier
- Tag Boat





→Construction?



#### **Upcoming Challenges**

- +More about construction
- +More points
- +More about directions

To Malaysia or to Singapore?

## Thank You for Your Listening!