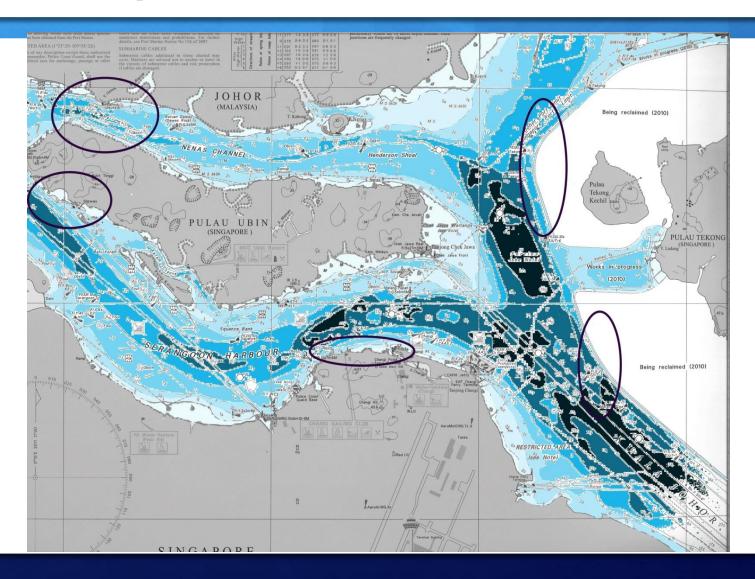

#### **Outline**

- + Introduction
- + Purpose and hypothesis
- + Chart
- + Fieldwork
- + Discussion
- + Conclusion
- + Upcoming challenges

#### Buoy...?

- +To guide ships safe → warn the dangers
- +Red, green, yellow



#### Pulau Ubin...?



#### **Buoys of Ubin**

Where the place has ships, The area needs buoys...!

# Dangerous Points Need Buoys!

#### **Purpose and Hypothesis**

Propose more demands of buoys!

Are there ships?

Is there any dangerous places?

- 1 Depth
- **2**Obstacles
- 3 Traffic of ships... 3-1; Number 3-2; Category

## From Chart

#### 1 Depth



#### Obstacles



### From Fieldwork

#### Method

→ At Changi Village

→On 26 Feb





→Numbers, category

#### 3-1;Number



#### 3-1;Number



#### ③-2; Category... Many Kinds of Ships

- Fisl
- Yac
- Pas
- · Conta
- Traffic
- Barge Carrier
- Tag Boat





→Construction?



#### **Upcoming Challenges**

- +More about construction
- +More points
- +More about directions

To Malaysia or to Singapore?

## Thank You for Your Listening!