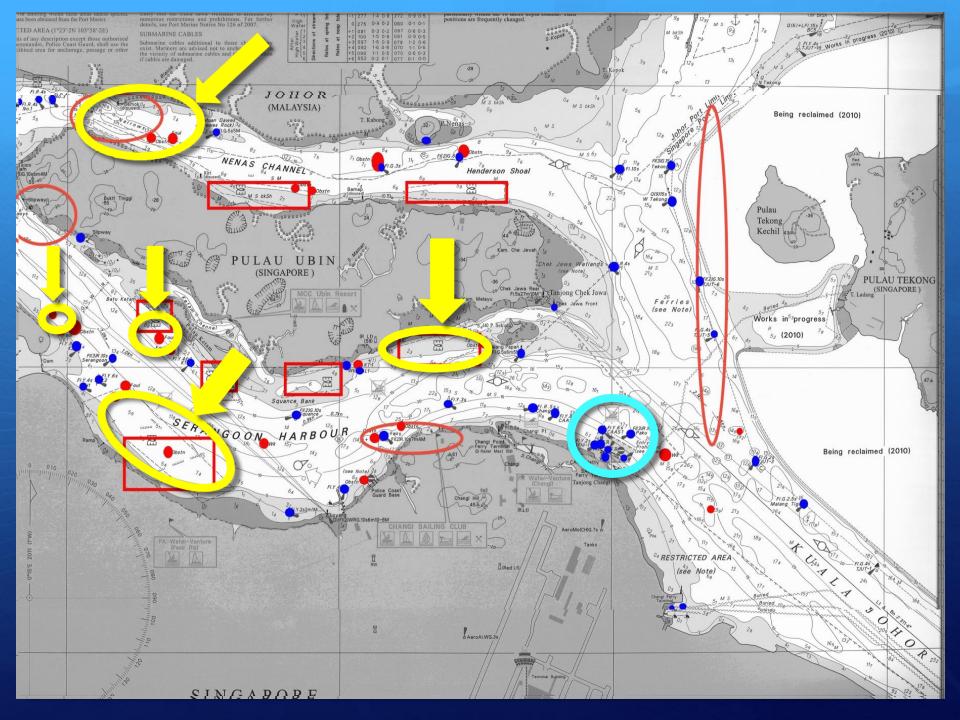

thesis
- + Chart
- + Fieldwork
- + Discussion
- + Conclusion
- + Upcoming challenges

#### Buoy...?

- +To guide ships safe → warn the dangers
- +Red, green, yellow



#### Pulau Ubin...?



#### **Buoys of Ubin**

Where the place has ships, The area needs buoys...!

# Dangerous Points Need Buoys!

#### **Purpose and Hypothesis**

Propose more demands of buoys!

Are there ships?

Is there any dangerous places?

- 1 Depth
- **2**Obstacles
- 3 Traffic of ships... 3-1; Number 3-2; Category

## From Chart

#### 1 Depth



#### Obstacles



### From Fieldwork

#### Method

→ At Changi Village

→On 26 Feb





→Numbers, category

#### 3-1;Number



#### 3-1;Number



#### ③-2; Category... Many Kinds of Ships

- Fisl
- Yac
- Pas
- · Conta
- Traffic
- Barge Carrier
- Tag Boat





→Construction?



#### **Upcoming Challenges**

- +More about construction
- +More points
- +More about directions

To Malaysia or to Singapore?

## Thank You for Your Listening!