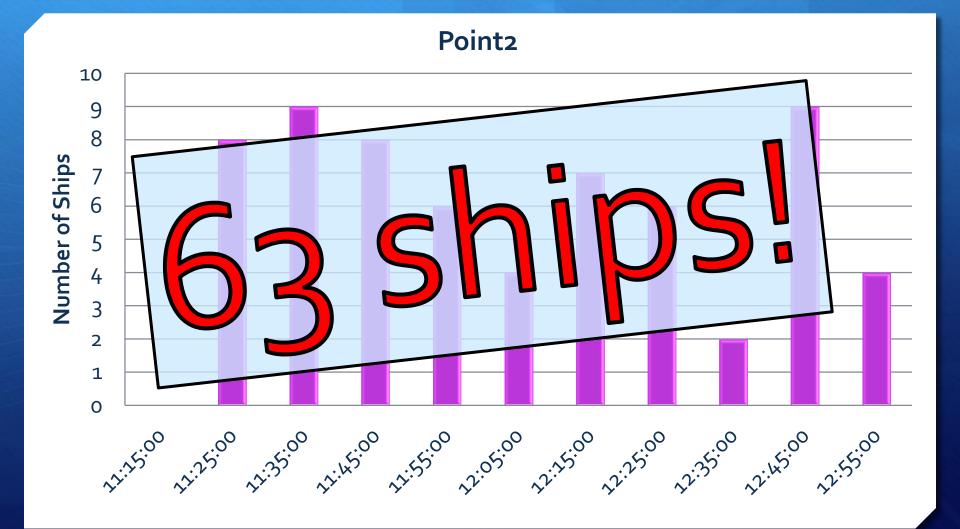

#### **Outline**

- + Introduction
- + Purpose and hypothesis
- + Chart
- + Fieldwork
- + Discussion
- + Conclusion
- + Upcoming challenges

#### Buoy...?

- +To guide ships safe → warn the dangers
- +Red, green, yellow



#### Pulau Ubin...?



#### **Buoys of Ubin**

Where the place has ships, The area needs buoys...!

# Dangerous Points Need Buoys!

#### **Purpose and Hypothesis**

Propose more demands of buoys!

Are there ships?

Is there any dangerous places?

- 1 Depth
- **2**Obstacles
- 3 Traffic of ships... 3-1; Number 3-2; Category

## From Chart

#### 1 Depth



#### Obstacles



### From Fieldwork

#### Method

→ At Changi Village

→On 26 Feb





→Numbers, category

#### 3-1;Number



#### 3-1;Number



#### ③-2; Category... Many Kinds of Ships

- Fisl
- Yac
- Pas
- · Conta
- Traffic
- Barge Carrier
- Tag Boat





→Construction?



#### **Upcoming Challenges**

- +More about construction
- +More points
- +More about directions

To Malaysia or to Singapore?

## Thank You for Your Listening!