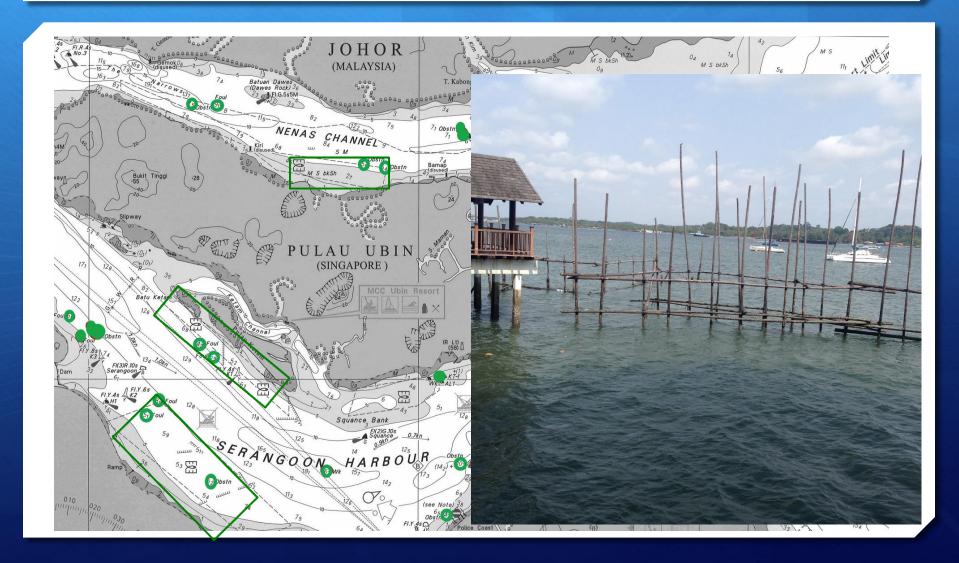

#### **Outline**

- + Introduction
- + Purpose and hypothesis
- + Chart
- + Fieldwork
- + Discussion
- + Conclusion
- + Upcoming challenges

#### Buoy...?

- +To guide ships safe → warn the dangers
- +Red, green, yellow



#### Pulau Ubin...?



#### **Buoys of Ubin**

Where the place has ships, The area needs buoys...!

# Dangerous Points Need Buoys!

#### **Purpose and Hypothesis**

Propose more demands of buoys!

Are there ships?

Is there any dangerous places?

- 1 Depth
- **2**Obstacles
- 3 Traffic of ships... 3-1; Number 3-2; Category

## From Chart

#### 1 Depth



#### Obstacles



### From Fieldwork

#### Method

→ At Changi Village

→On 26 Feb





→Numbers, category

#### 3-1;Number



#### 3-1;Number



#### ③-2; Category... Many Kinds of Ships

- Fisl
- Yac
- Pas
- · Conta
- Traffic
- Barge Carrier
- Tag Boat





→Construction?



#### **Upcoming Challenges**

- +More about construction
- +More points
- +More about directions

To Malaysia or to Singapore?

## Thank You for Your Listening!