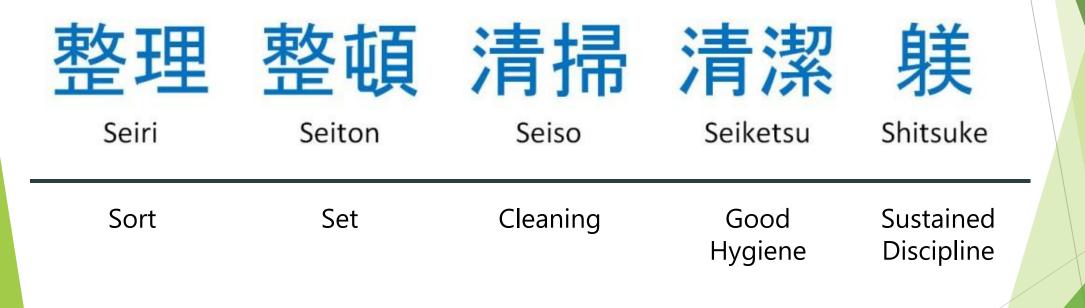

## **5**S

整理(Seiri) 整頓(Seiton) 清掃(Seisou) 清潔(Seiketsu) 躾(Shitsuke)

Efficiency

#### 55 Management

- Commonly adopted by Japanese Enterprise

Source: http://better-operations.com/2015/10/19/5s-done-right/