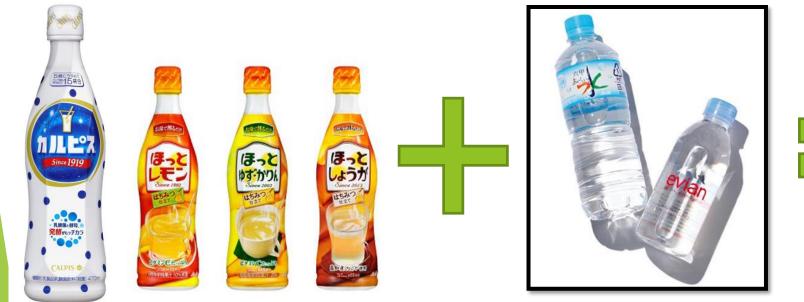

#### 2. High-concentrated Yakult

Water

9.MBB:MB 2.005733

#### High-concentrated Beverage

#### Benefit of high-concentrated Beverage (1)

5 members

High-concentrated Beverage

#### Benefit of high-concentrated beverage (2)

Control Con

# You can make special Yakult at YOUR HOME!!

water