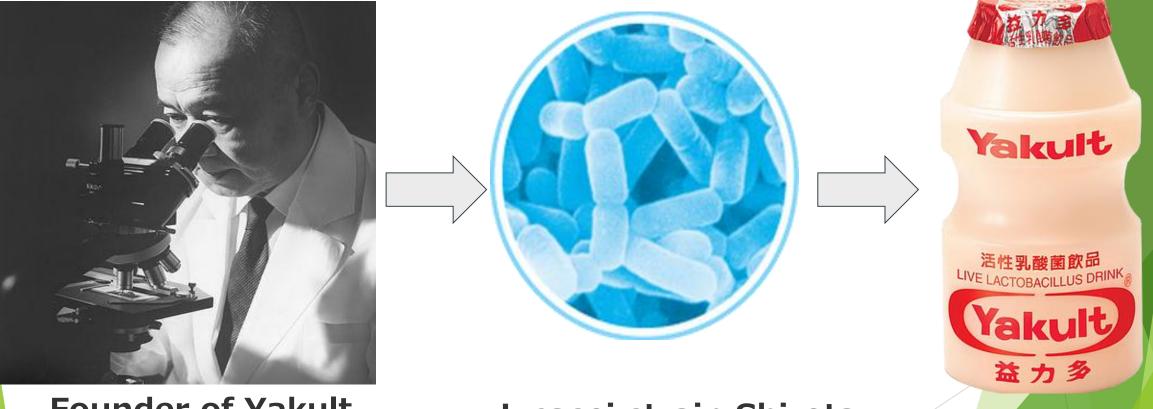

#### 1. About Yakult

L.casei strain Shirota

Founder of Yakult Dr.Minoru Shirota

Differences from Japanese market

- ► Combination with Yakult →Special drink, Yakult cake in HK
- Distribution
  - $\rightarrow$  Yakult Lady system
- Ingredients
  Probiotic:200 億(JP) > 100 億(HK)