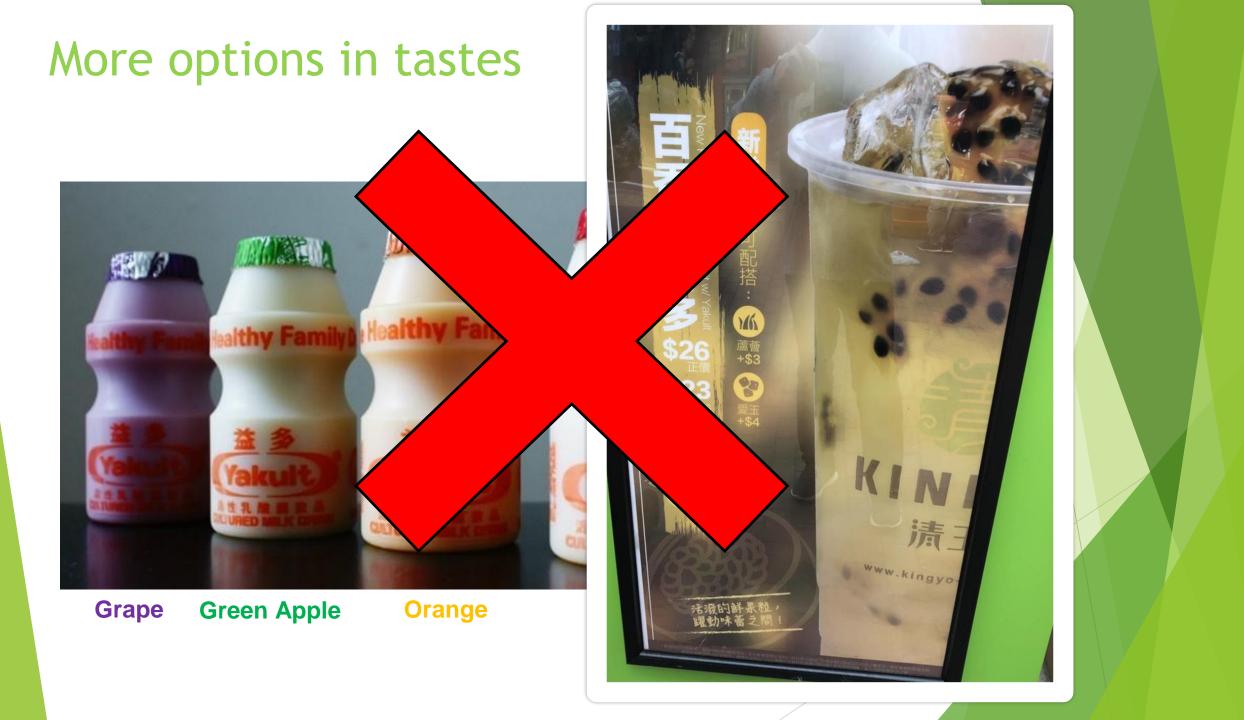

- 芒果乳酸,百香果乳酸,荔枝乳 酸,柚子乳酸.....
- 青蘋果益力多梳打,檸檬益力多 梳打,百香果益力多梳打,巨峰 益力多梳打,青檸益力多梳打.....

#### 3.New version of the Yakult Package