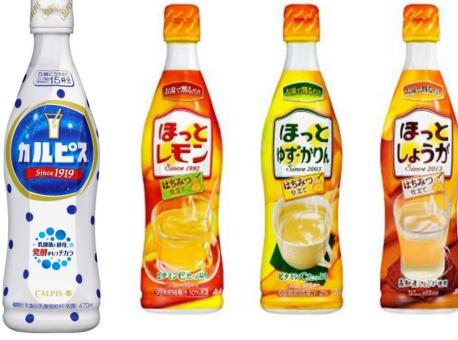

#### 2. High-concentrated Yakult

Water

9.MBB:MB 2.005733

#### High-concentrated Beverage

#### Benefit of high-concentrated Beverage (1)

5 members

High-concentrated Beverage

#### Benefit of high-concentrated beverage (2)

Control Con

# You can make special Yakult at YOUR HOME!!

water