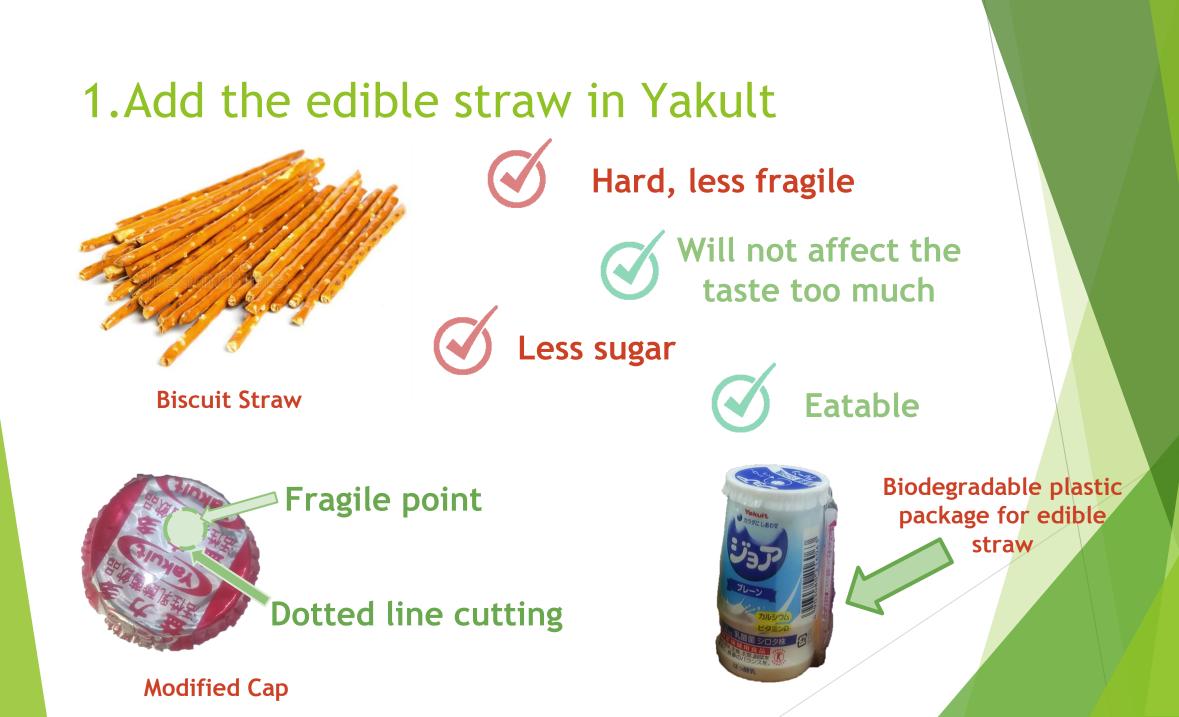

# OUR SUGGESTIONS

**1.Add the EDIBLE straw in Yakult Reasons for this DESIGN** A little bit difficult to Inconvenient open for to drink children **Especially Female with** makeup

Not Environmentally Friendly to Use Plastic Straw

#### 1.Add the edible straw in Yakult

Cereal Straw?

What Material Should be Used for Edible Straw?

**Cookies Straw?** 

**Celery Straw?** 

1.Add the edible straw in Yakult