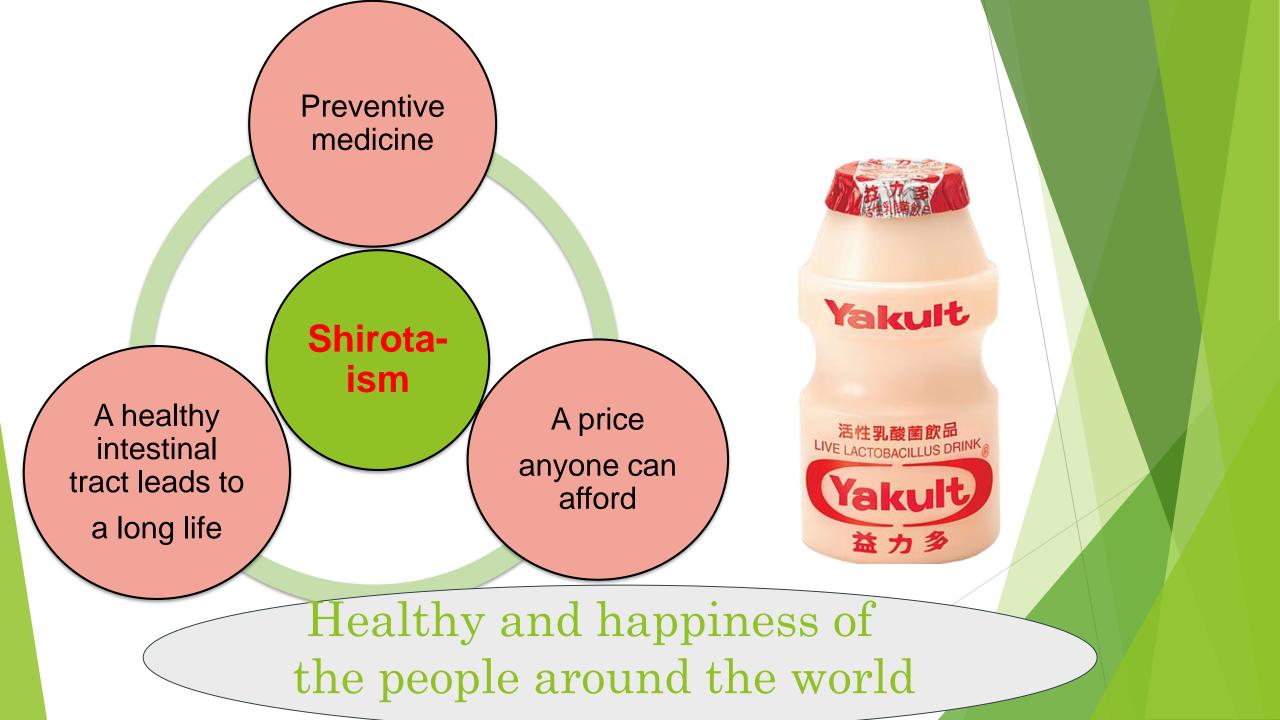

#### 1. About Yakult

L.casei strain Shirota

Founder of Yakult Dr.Minoru Shirota

Differences from Japanese market

- ► Combination with Yakult →Special drink, Yakult cake in HK
- Distribution
  - $\rightarrow$  Yakult Lady system
- Ingredients
  Probiotic:200 億(JP) > 100 億(HK)