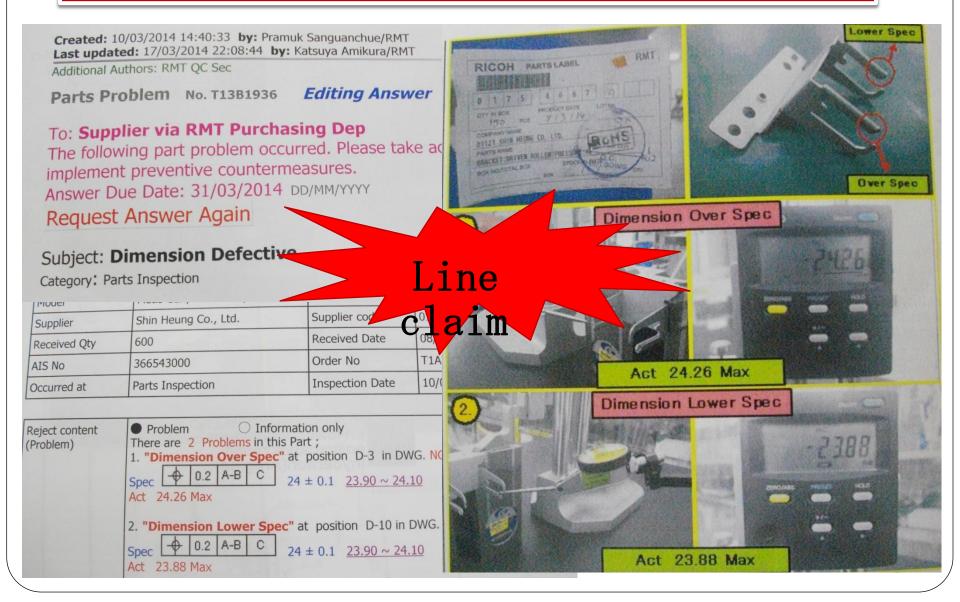

### Example of NG in QC section

# good)

- Dimension Defective Cannot assemble to other component
  - Dimension is not in suitable height (23.90 μM -