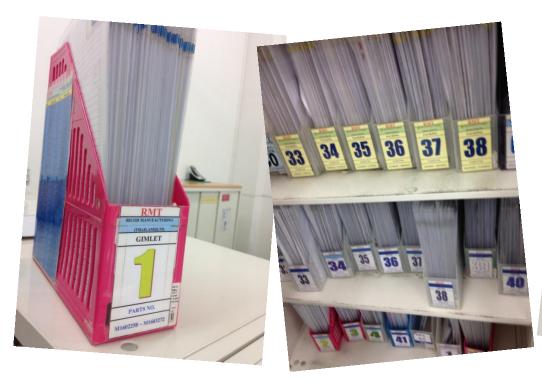

#### MUDA & KAIZEN

MUDA

Who is using the file now

Where????

 $\rightarrow$  slow

#### MUDA & KAIZEN

#### KAIZEN

To use a log book, we can find the file soon!

#### →speed up

#### Parts Inspection (QC) log book

| No. | Drawing No. | Cabinet<br>No. | File<br>No. | Model  | Worker's name | Time  |
|-----|-------------|----------------|-------------|--------|---------------|-------|
| 7   | M1602294    | C-15           | 1-12        | Gimlet | Machi         | 09.30 |
| 2   | M1603064    | C-15           | 1-31        | Gimlet | Gift          | 11.00 |
|     |             |                |             |        |               |       |
|     |             |                |             | 2      |               |       |
|     |             |                |             | 2      |               |       |
|     |             |                | 2           |        |               |       |