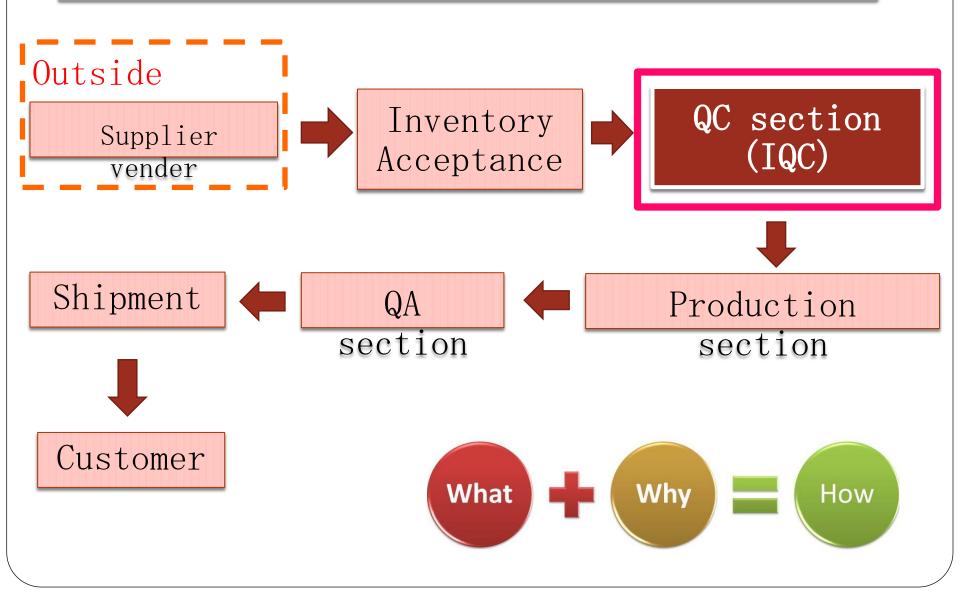

## QC section (Incoming Quality Control)

# What did we do in QC section line?

- 1. About RICOH company
- 2. About QC section training
- 3. MUDA & KAIZEN
- 4. Our Impression