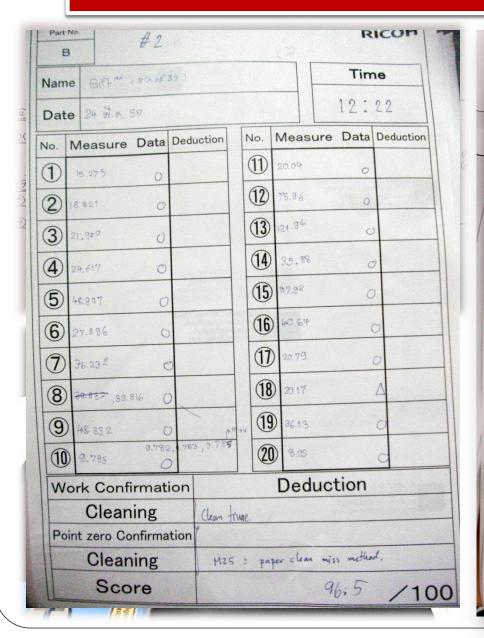

#### line?

| E                                                         | B S_ON                                                                                                                                                                                                                                                                                                                                                                                                                                                                                                                                                                                                                                                                                                                                                                                                                                                                                                                                                                                                                                                                                                                                                                                                                                                                                                                                                                                                                                                                                                                                                                                                                                                                                                                                                                                                                                                                                                                                                                                                                                                                                                                         | RICOH                      |  |  |  |  |  |
|-----------------------------------------------------------|--------------------------------------------------------------------------------------------------------------------------------------------------------------------------------------------------------------------------------------------------------------------------------------------------------------------------------------------------------------------------------------------------------------------------------------------------------------------------------------------------------------------------------------------------------------------------------------------------------------------------------------------------------------------------------------------------------------------------------------------------------------------------------------------------------------------------------------------------------------------------------------------------------------------------------------------------------------------------------------------------------------------------------------------------------------------------------------------------------------------------------------------------------------------------------------------------------------------------------------------------------------------------------------------------------------------------------------------------------------------------------------------------------------------------------------------------------------------------------------------------------------------------------------------------------------------------------------------------------------------------------------------------------------------------------------------------------------------------------------------------------------------------------------------------------------------------------------------------------------------------------------------------------------------------------------------------------------------------------------------------------------------------------------------------------------------------------------------------------------------------------|----------------------------|--|--|--|--|--|
| Nam                                                       | Market Conference of the Confe | Time                       |  |  |  |  |  |
| Date 24 8.9. 57                                           |                                                                                                                                                                                                                                                                                                                                                                                                                                                                                                                                                                                                                                                                                                                                                                                                                                                                                                                                                                                                                                                                                                                                                                                                                                                                                                                                                                                                                                                                                                                                                                                                                                                                                                                                                                                                                                                                                                                                                                                                                                                                                                                                | 14:53                      |  |  |  |  |  |
| No.                                                       | Measure Data Deduction                                                                                                                                                                                                                                                                                                                                                                                                                                                                                                                                                                                                                                                                                                                                                                                                                                                                                                                                                                                                                                                                                                                                                                                                                                                                                                                                                                                                                                                                                                                                                                                                                                                                                                                                                                                                                                                                                                                                                                                                                                                                                                         | No. Measure Data Deduction |  |  |  |  |  |
| 1                                                         | 15, 295 6                                                                                                                                                                                                                                                                                                                                                                                                                                                                                                                                                                                                                                                                                                                                                                                                                                                                                                                                                                                                                                                                                                                                                                                                                                                                                                                                                                                                                                                                                                                                                                                                                                                                                                                                                                                                                                                                                                                                                                                                                                                                                                                      | 1) 20,04 0                 |  |  |  |  |  |
| 2                                                         | 18.822 0                                                                                                                                                                                                                                                                                                                                                                                                                                                                                                                                                                                                                                                                                                                                                                                                                                                                                                                                                                                                                                                                                                                                                                                                                                                                                                                                                                                                                                                                                                                                                                                                                                                                                                                                                                                                                                                                                                                                                                                                                                                                                                                       | 12 75.96 0                 |  |  |  |  |  |
| 3                                                         | 21.981                                                                                                                                                                                                                                                                                                                                                                                                                                                                                                                                                                                                                                                                                                                                                                                                                                                                                                                                                                                                                                                                                                                                                                                                                                                                                                                                                                                                                                                                                                                                                                                                                                                                                                                                                                                                                                                                                                                                                                                                                                                                                                                         | 13 121.96 0                |  |  |  |  |  |
| 4                                                         | 29.619                                                                                                                                                                                                                                                                                                                                                                                                                                                                                                                                                                                                                                                                                                                                                                                                                                                                                                                                                                                                                                                                                                                                                                                                                                                                                                                                                                                                                                                                                                                                                                                                                                                                                                                                                                                                                                                                                                                                                                                                                                                                                                                         | <b>14</b> 35.87 0          |  |  |  |  |  |
| <b>⑤</b>                                                  | F8.907 0                                                                                                                                                                                                                                                                                                                                                                                                                                                                                                                                                                                                                                                                                                                                                                                                                                                                                                                                                                                                                                                                                                                                                                                                                                                                                                                                                                                                                                                                                                                                                                                                                                                                                                                                                                                                                                                                                                                                                                                                                                                                                                                       | 15 87.92 0                 |  |  |  |  |  |
| 6                                                         | ,27,895 0                                                                                                                                                                                                                                                                                                                                                                                                                                                                                                                                                                                                                                                                                                                                                                                                                                                                                                                                                                                                                                                                                                                                                                                                                                                                                                                                                                                                                                                                                                                                                                                                                                                                                                                                                                                                                                                                                                                                                                                                                                                                                                                      | <b>16</b> 40.63 O          |  |  |  |  |  |
| 7                                                         | 36.23) 0                                                                                                                                                                                                                                                                                                                                                                                                                                                                                                                                                                                                                                                                                                                                                                                                                                                                                                                                                                                                                                                                                                                                                                                                                                                                                                                                                                                                                                                                                                                                                                                                                                                                                                                                                                                                                                                                                                                                                                                                                                                                                                                       | 1 20,81 0                  |  |  |  |  |  |
| 8                                                         | 39.814 0                                                                                                                                                                                                                                                                                                                                                                                                                                                                                                                                                                                                                                                                                                                                                                                                                                                                                                                                                                                                                                                                                                                                                                                                                                                                                                                                                                                                                                                                                                                                                                                                                                                                                                                                                                                                                                                                                                                                                                                                                                                                                                                       | 18 20.17 0                 |  |  |  |  |  |
| 9                                                         | 48.330                                                                                                                                                                                                                                                                                                                                                                                                                                                                                                                                                                                                                                                                                                                                                                                                                                                                                                                                                                                                                                                                                                                                                                                                                                                                                                                                                                                                                                                                                                                                                                                                                                                                                                                                                                                                                                                                                                                                                                                                                                                                                                                         | 19 36.08 0                 |  |  |  |  |  |
| 10                                                        | 9.782 0                                                                                                                                                                                                                                                                                                                                                                                                                                                                                                                                                                                                                                                                                                                                                                                                                                                                                                                                                                                                                                                                                                                                                                                                                                                                                                                                                                                                                                                                                                                                                                                                                                                                                                                                                                                                                                                                                                                                                                                                                                                                                                                        | 20 8.05 0                  |  |  |  |  |  |
| Work Confirmation Deduction                               |                                                                                                                                                                                                                                                                                                                                                                                                                                                                                                                                                                                                                                                                                                                                                                                                                                                                                                                                                                                                                                                                                                                                                                                                                                                                                                                                                                                                                                                                                                                                                                                                                                                                                                                                                                                                                                                                                                                                                                                                                                                                                                                                |                            |  |  |  |  |  |
| Cleaning                                                  |                                                                                                                                                                                                                                                                                                                                                                                                                                                                                                                                                                                                                                                                                                                                                                                                                                                                                                                                                                                                                                                                                                                                                                                                                                                                                                                                                                                                                                                                                                                                                                                                                                                                                                                                                                                                                                                                                                                                                                                                                                                                                                                                |                            |  |  |  |  |  |
| Point zero Confirmation 4 Min.                            |                                                                                                                                                                                                                                                                                                                                                                                                                                                                                                                                                                                                                                                                                                                                                                                                                                                                                                                                                                                                                                                                                                                                                                                                                                                                                                                                                                                                                                                                                                                                                                                                                                                                                                                                                                                                                                                                                                                                                                                                                                                                                                                                |                            |  |  |  |  |  |
| Cleaning 1 Master cleaning: Don't touch check point after |                                                                                                                                                                                                                                                                                                                                                                                                                                                                                                                                                                                                                                                                                                                                                                                                                                                                                                                                                                                                                                                                                                                                                                                                                                                                                                                                                                                                                                                                                                                                                                                                                                                                                                                                                                                                                                                                                                                                                                                                                                                                                                                                |                            |  |  |  |  |  |
| Score 85.5 /100                                           |                                                                                                                                                                                                                                                                                                                                                                                                                                                                                                                                                                                                                                                                                                                                                                                                                                                                                                                                                                                                                                                                                                                                                                                                                                                                                                                                                                                                                                                                                                                                                                                                                                                                                                                                                                                                                                                                                                                                                                                                                                                                                                                                |                            |  |  |  |  |  |