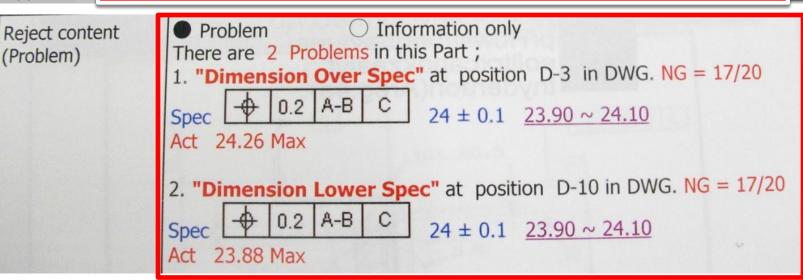

# good)

- Dimension Defective Cannot assemble to other component
  - Dimension is not in suitable height (23.90 μM -