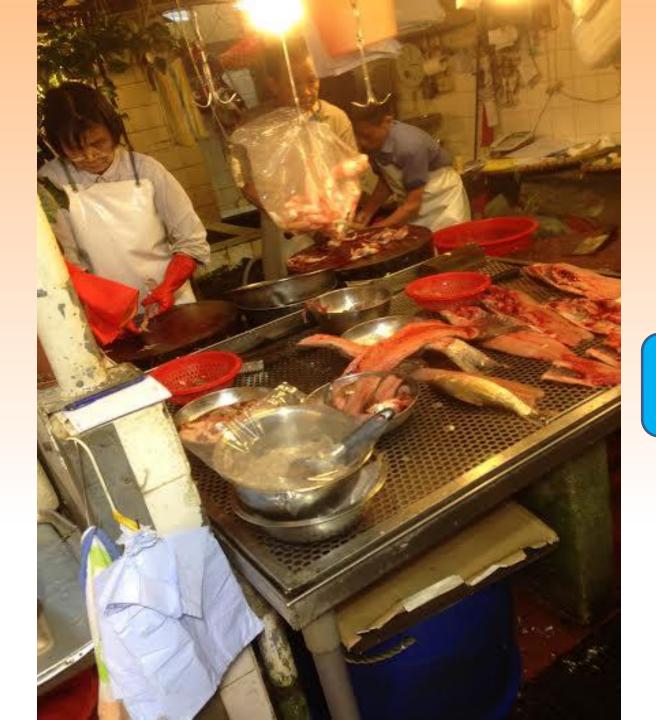

#### 3-1. Fresh Mareket

"Fresh Market"

**Traditional** 

Fish Tank, Ice Bed

**Variety** 

**All Foods** 

**Low Price** 