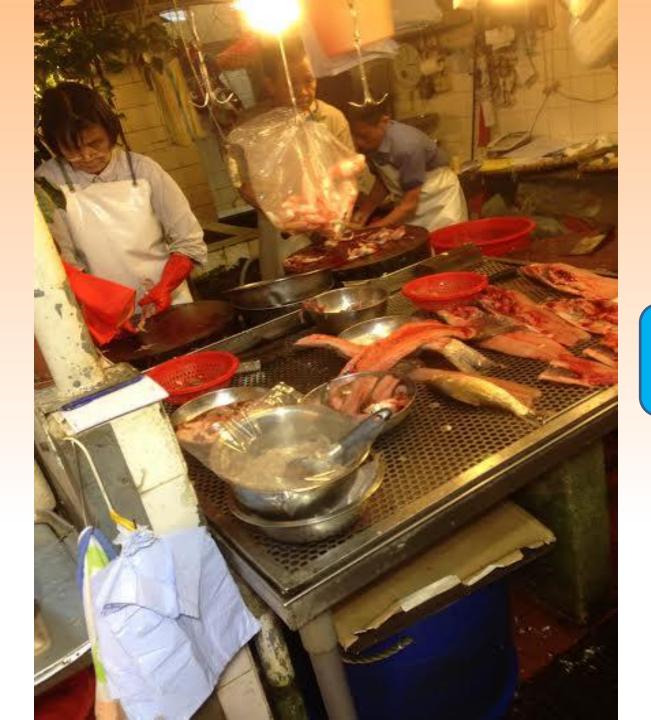

#### 3-1.difference of cook methods

#### Japan

- "Sashimi"
- "Sushi"
- Grill
- Boil
- Steam
- Fry

....etc

HK

- Steam
- Fry

**Various Shapes** 