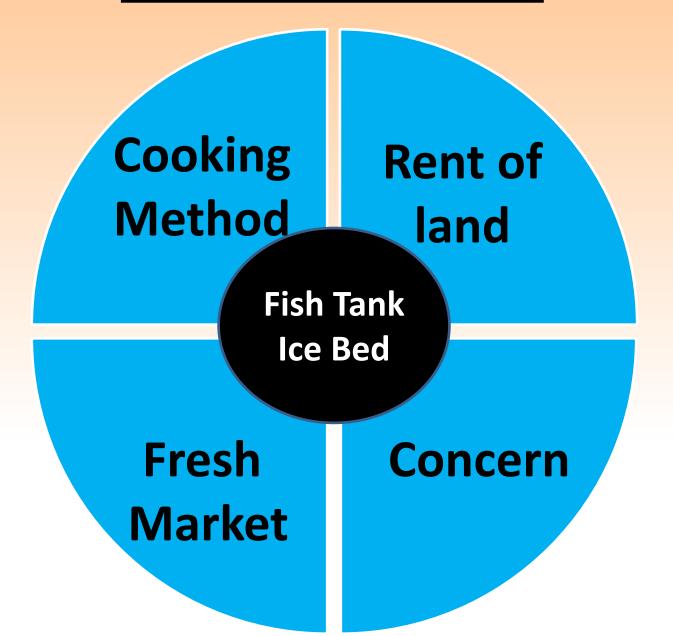

#### Fish Tank & Ice Bed

#### 3-1.difference of cook methods

#### Japan

- "Sashimi"
- "Sushi"
- Grill
- Boil
- Steam
- Fry

....etc

HK

- Steam
- Fry

**Various Shapes** 

# 3-2. The Rent of the Land

HK: 797.88USD/m • year(NO.1)

(cf: Tokyo: 644.24USD/m³•year)

No more space

No Fish Tank, No Seller

#### 3-1. Fresh Mareket

"Fresh Market"

**Traditional** 

Fish Tank, Ice Bed

**Variety** 

**All Foods** 

**Low Price** 

#### 3-4. Concern for Foods

" Concern for Foods "