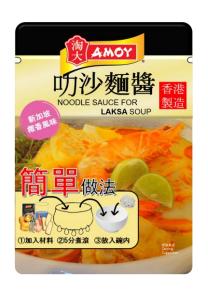

# Packaging idea 2 (Kenya)

keep the original look

to emphasize the **simpleness** 