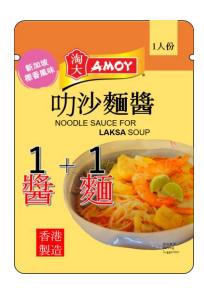

# Packaging idea 3 (Vivien)

to emphasize on the <u>convenience</u>

1 pouch of sauce + 1 portion of noodles

= ready to serve!