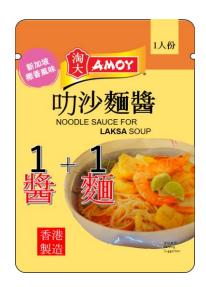

# Packaging idea 3 (Vivien)

to emphasize on the <u>convenience</u>

1 pouch of sauce + 1 portion of noodles

= ready to serve!