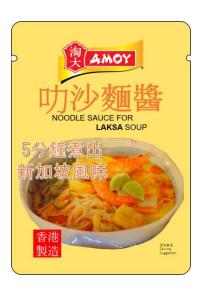

# Packaging

- to emphasize the strengths of the convenience sauce
  - seems to be easy to cook

- each of us visualized own packaging idea
  - basically keep the original look

# Packaging idea (face side)

Vivian

Aika Kenya Vivien