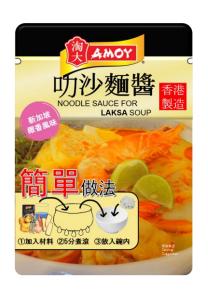

# Packaging idea 2 (Kenya)

keep the original look

to emphasize the **simpleness** 