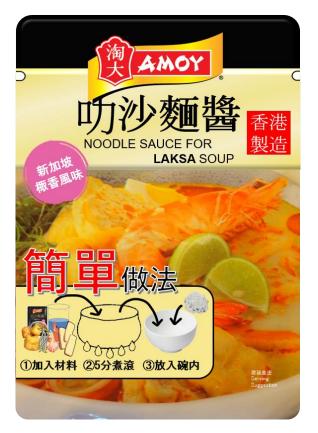

# Packaging idea 2 (Kenya)

keep the original look

to emphasize the **simpleness** 