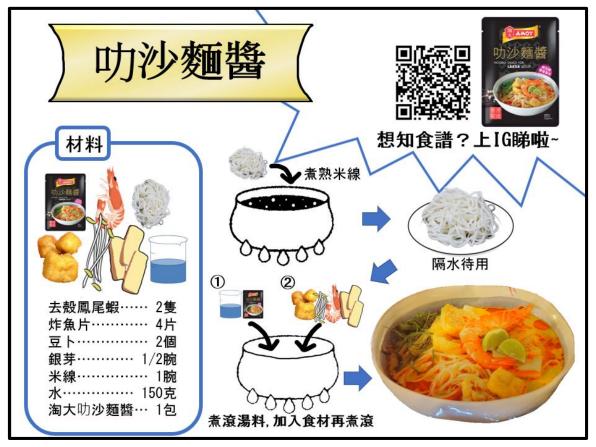

# Packaging idea 3 (Vivien)

to emphasize on the <u>convenience</u>

1 pouch of sauce + 1 portion of noodles

= ready to serve!