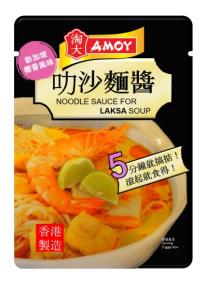

# Packaging idea 4 (Vivian)

to emphasize the <u>taste</u>

can eaily cook the **traditional Singapore laksa** 