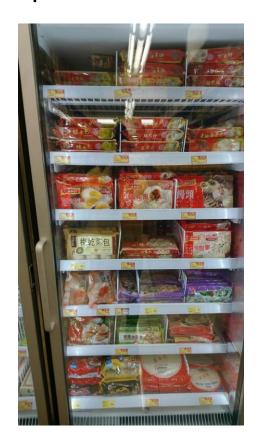

### Supermarket Visit

### Display

- changing the location for displaying
  - easy to find
  - emphasize the <u>combination</u> between **convenience sauce** and **food ingredients** 
    - e.g. noodles and noodle sauce

Japan: raw material section