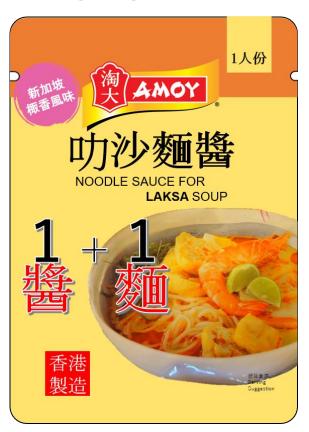

# Packaging idea 3 (Vivien)

to emphasize on the <u>convenience</u>

1 pouch of sauce + 1 portion of noodles

= ready to serve!