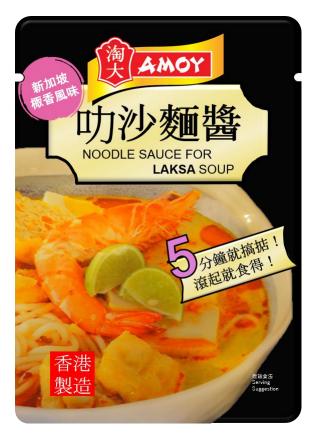

# Packaging idea 1 (Aika)

- keep the original look
- to emphasize the QUICKNESS