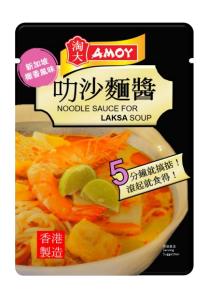

# Packaging idea 1 (Aika)

- keep the original look
- to emphasize the QUICKNESS

# Packaging idea 4 (Vivian)

to emphasize the <u>taste</u>

can eaily cook the **traditional Singapore laksa** 