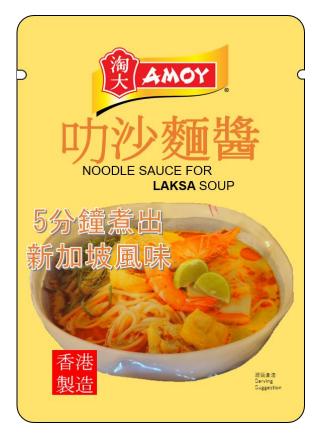

# Packaging idea 2 (Kenya)

keep the original look

to emphasize the **simpleness** 