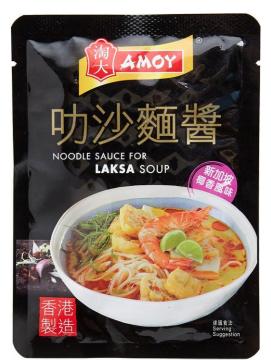

#### Convenience Sauce (Noodle sauce)

- aiming at **young generation**
- easy to cook and delicious
- promoting by funny adv. (100Most via FB)
  - **1.2 million views** (until 3/26/2018)

# Packaging idea 4 (Vivian)

to emphasize the <u>taste</u>

can eaily cook the **traditional Singapore laksa** 