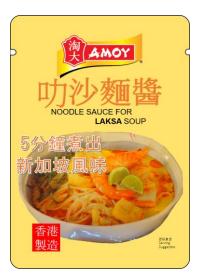

# Packaging idea 1 (Aika)

- keep the original look
- to emphasize the QUICKNESS