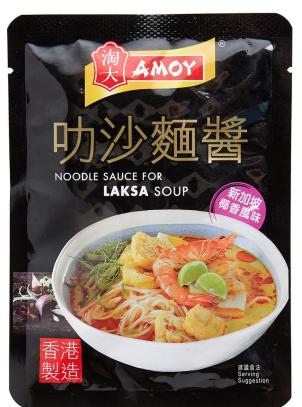

#### Convenience Sauce (Noodle sauce)

- aiming at **young generation**
- easy to cook and delicious
- promoting by funny adv. (100Most via FB)
  - **1.2 million views** (until 3/26/2018)

# Packaging

- to emphasize the strengths of the convenience sauce
  - seems to be easy to cook

- each of us visualized own packaging idea
  - basically keep the original look