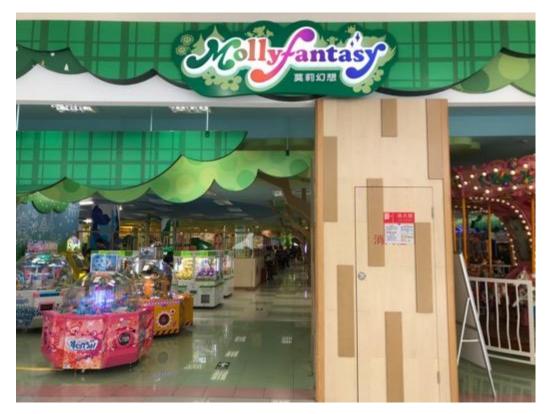

### City Mall (for children under-6)

Game machines

# City Mall (for 6-13 years old children)

Game machines

### City Mall (for children over 13 and adults)