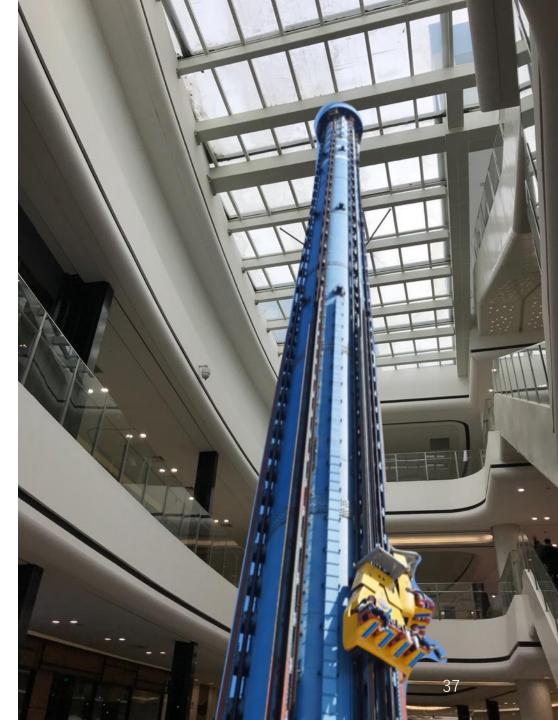

### 1. The sky-light window

#### Make a impressive symbol at the center of the Mall

• Bungee jump or Free Fall