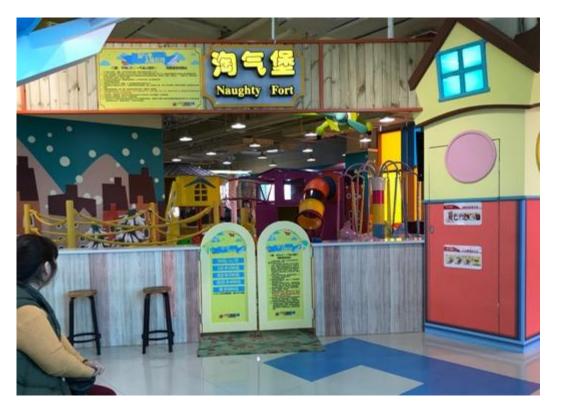

### City Mall (for children under-6)

Game machines

#### Adventure playground

Equipment easy to play

#### Adventure playground

<u>A little higher level equipment</u>