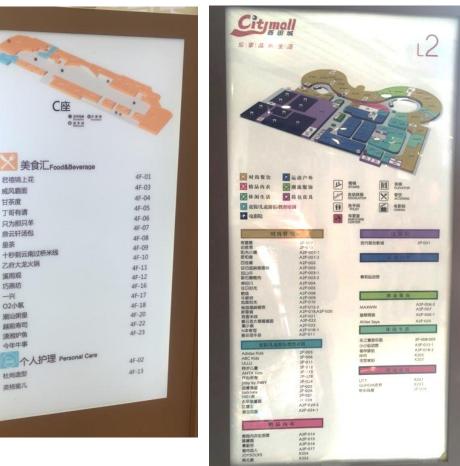

# 4. Display

- "you are here" mark
- restaurant picture
- 3 important facilities (cinema, restaurant, amuse)

#### **CITY MALL**

应茶

家雨观

下游扩

-\*\*

#### **CITY MALL**

- shops' name in map
- detailed category
- big picture