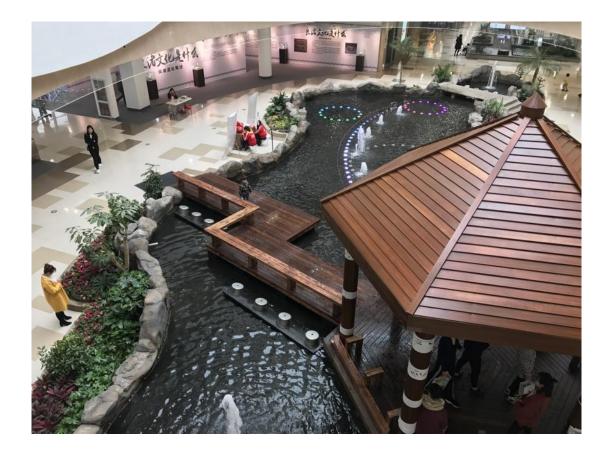

# Big symbol (City mall)

→Big impact on customers

## Photo spot (City mall)

Attract young customers →Use SNS for advertisement

## Space usage

- Attract family
- Rest space
  →comfort

- Light up
- Photo spot
  →using SNS for
  advertising