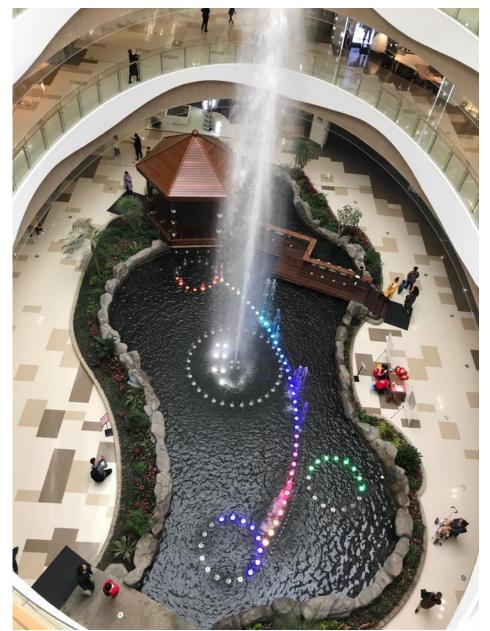

# Big symbol (City mall)

→Big impact on customers

## Photo spot (City mall)

Attract young customers →Use SNS for advertisement

## Space usage

- Attract family
- Rest space
  →comfort

- Light up
- Photo spot
  →using SNS for
  advertising