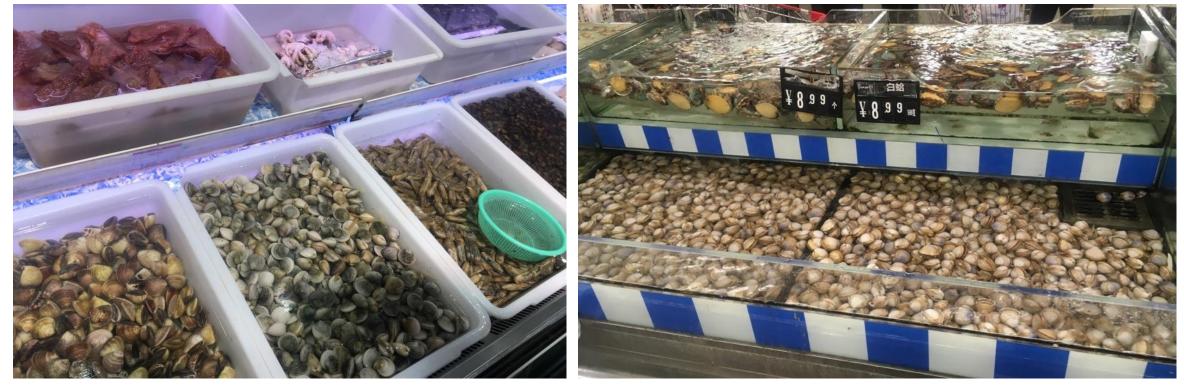

# Water tank

#### **CITY MALL**

• clear water tank
 →fresh image

### 2. The area selling fish

Exhibit and sell fish artistically