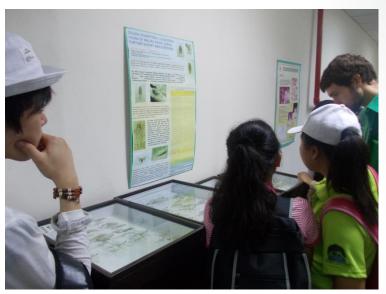

# University Malaysia Sabah





#### Schedule

BMRI(Borneo Marine Research Institute)

23 March Fish Hatchery

24 March Snorkel



ITBC(Institute for Tropical Biology and Conservation)

13,15 March Nature School with local junior high school students

25-27 March Insect collecting,

Making specimen,

Lecture



## Borneo Marine Research Institute



#### Fish Hatchery

- Feeding
- Cleaning



#### 23 March





#### Snorkel

Snorkel at Tg. Aru Reef



#### 24 March





## Institute for Tropical Biology and Conservation



#### Nature school

- "Friends of BORNEENSIS"
- Climbing tree
- Insect collecting at night



#### 13,15 March





#### Activity

- Insect collecting
- Making specimen

#### 25-27 March







#### Activity

#### 25-27 March

- Lecture(about mammals, wildlife tourism)
- Exchange with UMS students





#### I feel ... in UMS



study abroad



support







← ITBC facility

#### I feel ... in UMS



#### People connect Countries





## Thank you! Terima kasih!