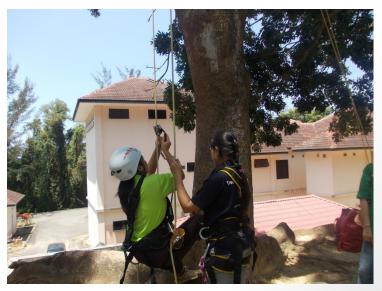

#### Nature school

- "Friends of BORNEENSIS"
- Climbing tree
- Insect collecting at night

#### 13,15 March