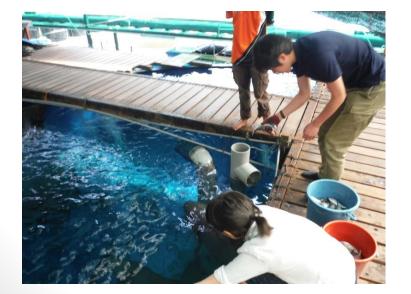

# University Malaysia Sabah





#### Schedule

BMRI(Borneo Marine Research Institute)

23 March Fish Hatchery

24 March Snorkel



ITBC(Institute for Tropical Biology and Conservation)

13,15 March Nature School with local junior high school students

25-27 March Insect collecting,

Making specimen,

Lecture



## Borneo Marine Research Institute



#### Fish Hatchery

- Feeding
- Cleaning



#### 23 March





#### Snorkel

Snorkel at Tg. Aru Reef



#### 24 March





## Institute for Tropical Biology and Conservation



#### Nature school

- "Friends of BORNEENSIS"
- Climbing tree
- Insect collecting at night



#### 13,15 March





#### Activity

- Insect collecting
- Making specimen

#### 25-27 March







#### Activity

#### 25-27 March

- Lecture(about mammals, wildlife tourism)
- Exchange with UMS students





#### I feel ... in UMS



study abroad



support







← ITBC facility

#### I feel ... in UMS



#### People connect Countries





## Thank you! Terima kasih!