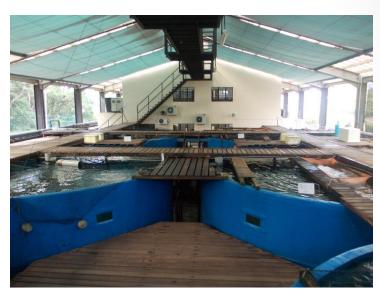

# University Malaysia Sabah





#### Schedule

BMRI(Borneo Marine Research Institute)

23 March Fish Hatchery

24 March Snorkel



ITBC(Institute for Tropical Biology and Conservation)

13,15 March Nature School with local junior high school students

25-27 March Insect collecting,

Making specimen,

Lecture



## Borneo Marine Research Institute



#### Fish Hatchery

- Feeding
- Cleaning



#### 23 March





#### Snorkel

Snorkel at Tg. Aru Reef



#### 24 March





## Institute for Tropical Biology and Conservation



#### Nature school

- "Friends of BORNEENSIS"
- Climbing tree
- Insect collecting at night



#### 13,15 March





#### Activity

- Insect collecting
- Making specimen

#### 25-27 March







#### Activity

#### 25-27 March

- Lecture(about mammals, wildlife tourism)
- Exchange with UMS students





#### I feel ... in UMS



study abroad



support







← ITBC facility

#### I feel ... in UMS



#### People connect Countries





## Thank you! Terima kasih!