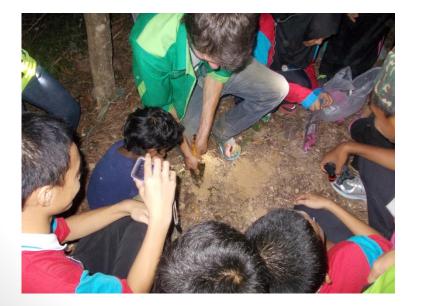

#### Nature school

- "Friends of BORNEENSIS"
- Climbing tree
- Insect collecting at night

#### 13,15 March