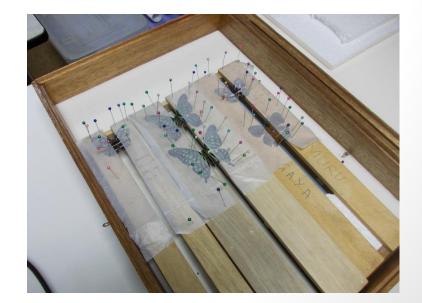

# University Malaysia Sabah





#### Schedule

BMRI(Borneo Marine Research Institute)

23 March Fish Hatchery

24 March Snorkel



ITBC(Institute for Tropical Biology and Conservation)

13,15 March Nature School with local junior high school students

25-27 March Insect collecting,

Making specimen,

Lecture



## Borneo Marine Research Institute



#### Fish Hatchery

- Feeding
- Cleaning



#### 23 March





#### Snorkel

Snorkel at Tg. Aru Reef



#### 24 March





## Institute for Tropical Biology and Conservation



#### Nature school

- "Friends of BORNEENSIS"
- Climbing tree
- Insect collecting at night



#### 13,15 March





#### Activity

- Insect collecting
- Making specimen

#### 25-27 March







#### Activity

#### 25-27 March

- Lecture(about mammals, wildlife tourism)
- Exchange with UMS students





#### I feel ... in UMS



study abroad



support







← ITBC facility

#### I feel ... in UMS



#### People connect Countries





## Thank you! Terima kasih!