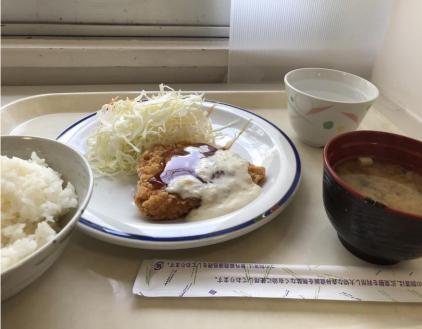

Morning Going to university



8:50 AM Class hours





12:00 PM Lunch break



13:00 PM Class hours



18:00 PM After school

## Going to University



#### Where is TUMSAT? Etchujima Campus TOCHIGI IBARAKI **GUNMA** Tokyo rth Korea SAITAMA Sea of Japan Minato Pyongyang 명양 YAMANASHI CHIBA o Seoul 서울 IZUOKA Japan 💍 Haneda outh Korea Airport 羽田空港 Osaka 大阪 o Busan asaki 부산 Shinagawa Campus Google My Maps





School of Marine Life Science



School of Marine Resources and Environment





School of Marine Technology



### Classes & Practices





#### Classes (Ex. Marine biology)













### Practical training on board

- One month on board
- Handling a ship and fishing

















### Our daily lunch

• Weekly changed menu ©











### After School 18:00 PM





#### Club Activities (Ex. Sea turtle club)









School festival
 in Shinagawa campus



Mascot of Umitaka festival













# 東京海洋大学