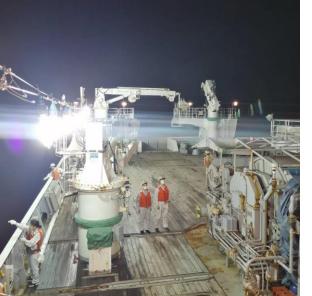

### Practical training on board

- One month on board
- Handling a ship and fishing