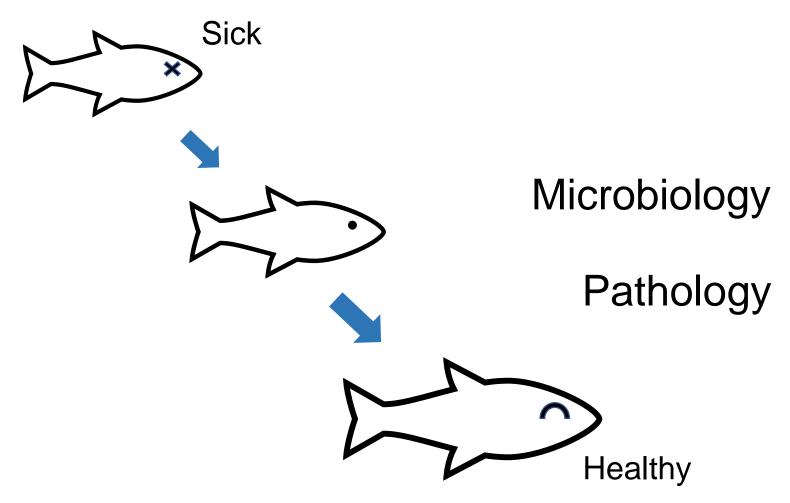

Morning Going to university



8:50 AM Class hours





12:00 PM Lunch break



13:00 PM Class hours



18:00 PM After school

## Going to University



#### Where is TUMSAT? Etchujima Campus TOCHIGI IBARAKI **GUNMA** Tokyo rth Korea SAITAMA Sea of Japan Minato Pyongyang 명양 YAMANASHI CHIBA o Seoul 서울 IZUOKA Japan 💍 Haneda outh Korea Airport 羽田空港 Osaka 大阪 o Busan asaki 부산 Shinagawa Campus Google My Maps





School of Marine Life Science



School of Marine Resources and Environment





School of Marine Technology



### Classes & Practices





#### Classes (Ex. Marine biology)













### Practical training on board

- One month on board
- Handling a ship and fishing

















### Our daily lunch

• Weekly changed menu ©











### After School 18:00 PM





#### Club Activities (Ex. Sea turtle club)









School festival
 in Shinagawa campus



Mascot of Umitaka festival













# 東京海洋大学