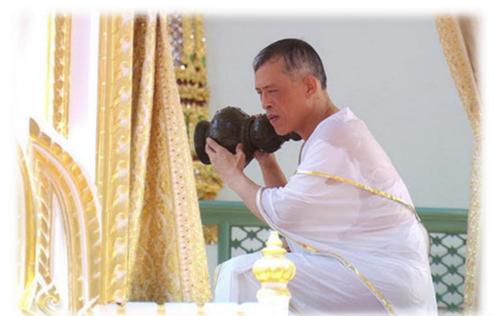

#### Coronation

- Glittering decoration
- The King is particularly prominent
- Thai and foreign people concerned
- It looks Buddhist atmosphere