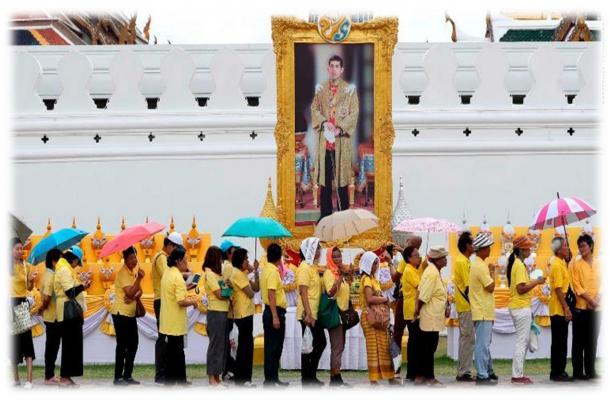

#### **State of Parade**

National wear yellow T-shirts, the King's symbol color and have a sense of unity.

Compared to Thailand, there is the distance between the people and the emperor.