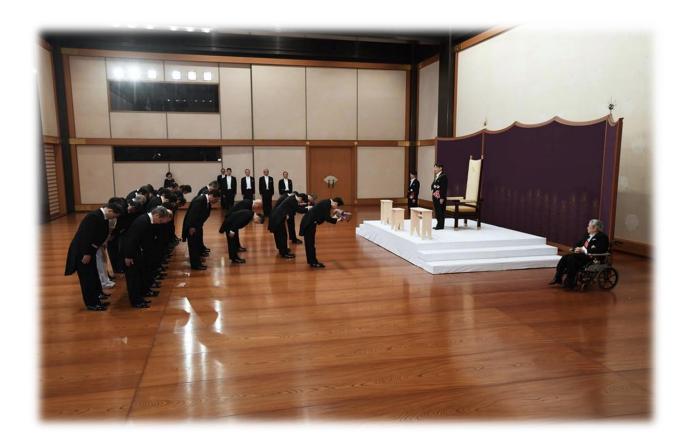

#### **Enthronement Ceremony**

- Only Japanese people concerned
- Monotone and simple
- · Similar looks, like the Emperor and the attendants