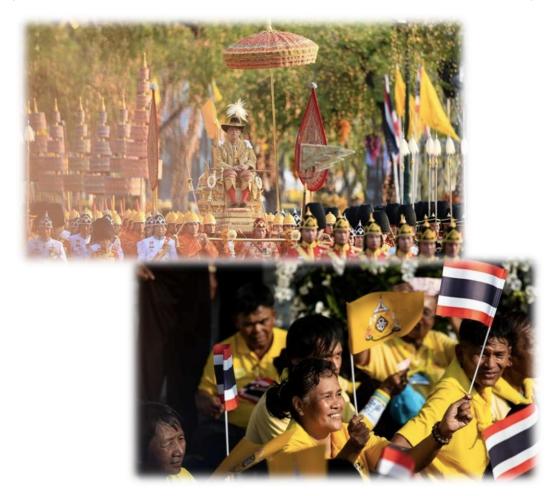

#### **State of Parade**

National wear yellow T-shirts, the King's symbol color and have a sense of unity.

Compared to Thailand, there is the distance between the people and the emperor.

#### Coronation

- Glittering decoration
- The King is particularly prominent
- Thai and foreign people concerned
- It looks Buddhist atmosphere