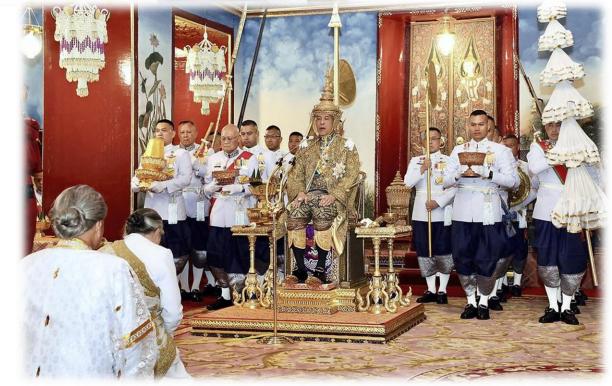

#### Coronation

- Glittering decoration
- The King is particularly prominent
- Thai and foreign people concerned
- It looks Buddhist atmosphere