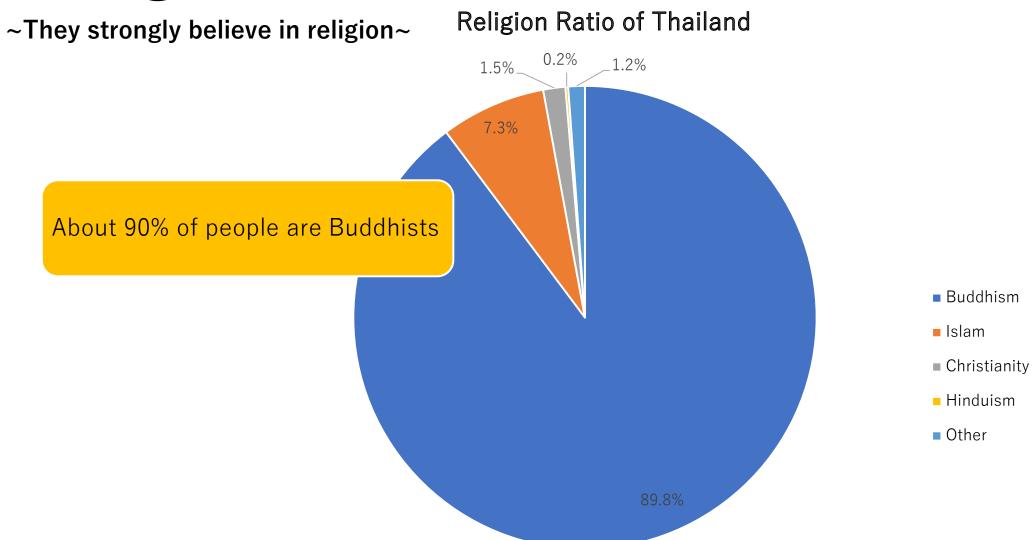

#### Religious

At first, about the people's faith…

#### About 30,000 Temples

#### About 4,000,000 Monks