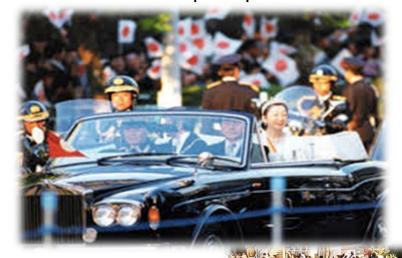

#### **State of Parade**

National wear yellow T-shirts, the King's symbol color and have a sense of unity.

Compared to Thailand, there is the distance between the people and the emperor.