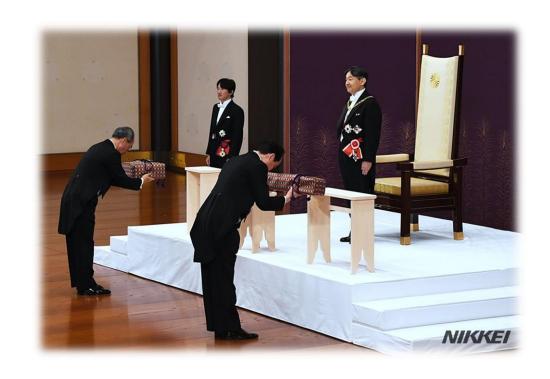

#### **Enthronement Ceremony**

- Only Japanese people concerned
- Monotone and simple
- · Similar looks, like the Emperor and the attendants