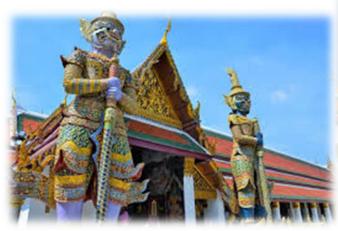

#### Coronation

- Glittering decoration
- The King is particularly prominent
- Thai and foreign people concerned
- It looks Buddhist atmosphere