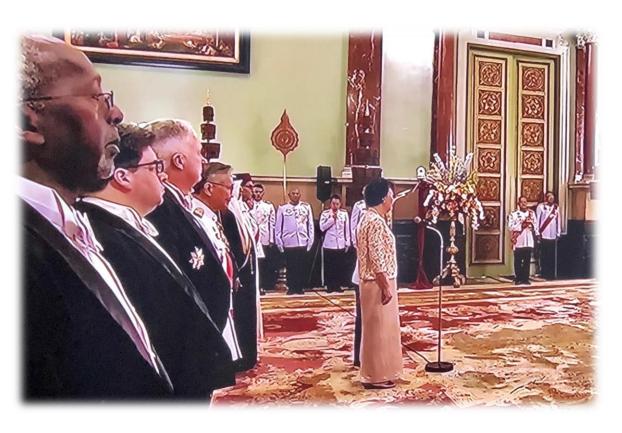

#### **Enthronement Ceremony**

- Only Japanese people concerned
- Monotone and simple
- · Similar looks, like the Emperor and the attendants