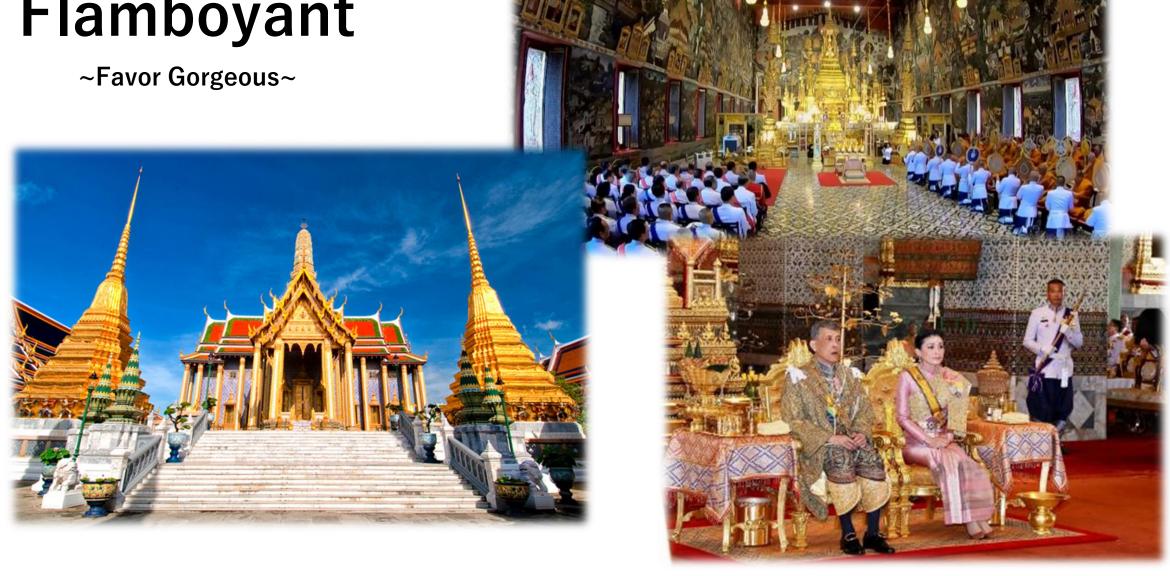

# Flamboyant

Pinsuwan benjarong

#### Coronation

- Glittering decoration
- The King is particularly prominent
- Thai and foreign people concerned
- It looks Buddhist atmosphere