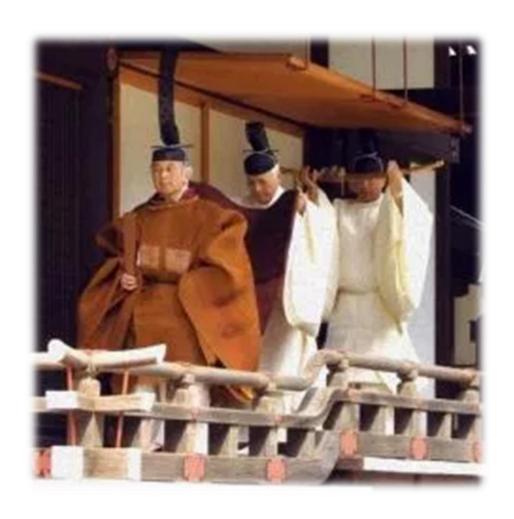

#### Coronation

- Glittering decoration
- The King is particularly prominent
- Thai and foreign people concerned
- It looks Buddhist atmosphere