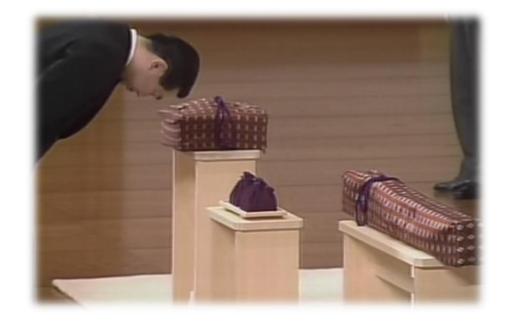

#### **Enthronement Ceremony**

- Only Japanese people concerned
- Monotone and simple
- · Similar looks, like the Emperor and the attendants